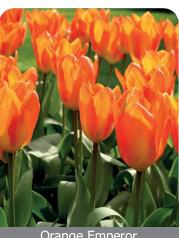

Creamy white flowers with rosy edges, yellowish base, changes in color.

Orange Emperor

Item #: 25127212 Height: 16"/40 cm

Size: 12/+ Bloom time: C-D

Large long lasting orange flowers.

cut flower

Item #: 23977212