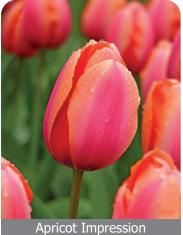

Design Impression

Item #: 89567212 Size: 12/+ Height: 22"/55 cm Bloom time: D-E

Beautiful rose flowers with golden flushes above deep green variegated leaves.

Item #: 26047212 Height: 22"/55 cm Bloom time: D-E