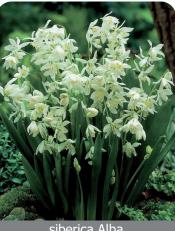

siberica Alba

Item #: 16667908 Height: 6"/15 cm

Size: 8/+ Bloom time: B-C

White flowers.