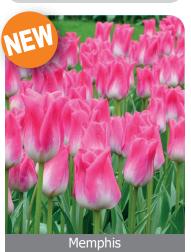

-E

Beautiful deep red Triumph tulip. Proven Performer.



Flaming Flag

Item #: 19527212 Height: 16"/40 cm Size: 12/+ Bloom time: D-E

Beautiful bi-colored Tulip, creamy white flower with contrasting purple.



Item #: 20847212 Height: 18"/45 cm Size: 12/+ Bloom time: D-E

Eye-catching golden yellow flowers with beautiful contrasting ruby-red flames.



Item #: 28067212 Size: 12/+ Height: 16"/40 cm Bloom time: D-E

Deep coral petals with orange edges.



Item #: 67087212 Size: 12/+ Height: 18"/45 cm Bloom time: D-E Straight stems bearing handsomely shaped flowers smartly colored in rosyred with broad white accents.



Kung Fu

Item #: 23177212 Size: 12/+ Height: 18"/45 cm Bloom time: D-E

Firm stems reach up to 18 inches raising immense blooms in cherry-red with a fine silver-white rim.



Item #: 91387212 Height: 18"/45 cm Size: 12/+ Bloom time: D-E

Lasting stems develop 16-18 inches tall presenting sizable blossoms colored in hot candy-cane pink with large white bottoms.





**TULIPS** Triumph



Item #: 29557212

Height: 18"/45 cm

Bloom time: D-E

Orange sport of the proven performer winner Yokohama, soft fragrant flowers.



#### **Darkest Tulip**

Paul Scherer

Item #: 07087212 Height: 18"/45 cm

Bloom time: E-F

The darkest tulip available, contrasting white pistil. Strong sturdy stem.



Pretty Princess

Item #: 10577212 Height: 14"/35 cm

Bloom time: D-E

Incredible pink version of the well known Prinses Irene tulip. Fragrant.



Prinses Irene

Item #: 25457212 Height: 14"/35 cm Size: 12/+ Bloom time: D-E

Orange flowers flamed purple, very showy. Fragrant.



I