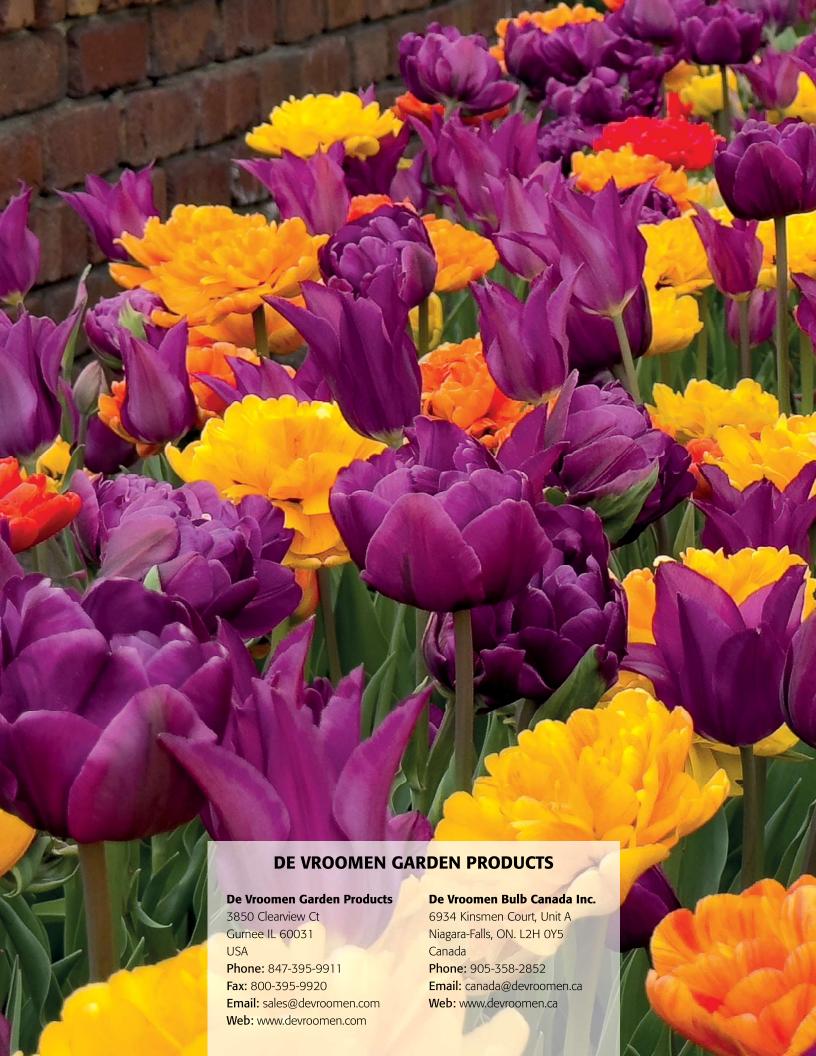

#### On Our Cover:

Introducing one of our latest additions to the blend program, 'Marcy'. A wonderful combination of three varieties, Sun Lover, Double Negrita and Purple Dream. Sun Lover is what sets this combination apart, the varying colors from solid yellow to orange to red gives the appearance of several varieties, not just three. We were amazed when we saw this and we think you will be too. 'Marcy' is named after Marcy Simbro-Woodhouse who has worked for the City of Pella, Iowa for 17 years and has planted over 400 different varieties of tulips. Marcy holds a Bachelor's Degree in Horticulture from Iowa State University. Marcy also created our Chic Lady and Paradise Found blends. Although tulips make up a majority of the palette, she is also known for mixing a variety of daffodils, hyacinth and fritillaria as well.

Marcy

Item #: 88257212 Height: 20"/50 cm

Size: 12/+

Celebrate with the De Vroomen Anniversary Blend. This unique blend creates a striking contrast with lily-flowering and double tulips, showcasing a dazzling array of orange, yellow, and dark purple hues A wonderful combination of only three varieties, Sun Lover, Double Negrita and Purple Dream. The addition of Sun Lover is what sets this combination apart, the varying colors from solid yellow to orange to red gives the appearance of several varieties, not just three. We were amazed when we saw this and we think you will be too.