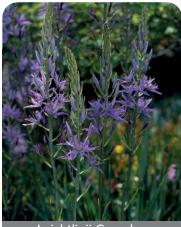

# Camassia Specialty bulbs

Perennial plant with wild appearance but striking flowers. Emerging late in the spring.

Item #: 21116106 Height: 20"/50 cm Size: 6/+ Bloom time: F-G

Dark blue flowers and interesting variegated foliage.

#### Leichtlinii Caerulea

Item #: 16775014 Height: 32"/80 cm Size: 14/+ Bloom time: F-G

Lavender/blue flowers

Item #: 22326306 Height: 14"/35 cm Size: 6/+ Bloom time: F-G

Blue flowers, striped foliage.