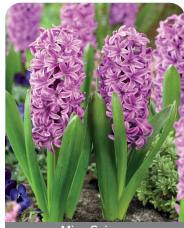

# **Hyacinths** Hyacinths

Excellent for mass displays and in small clumps or combination plantings. Flowers are extremely fragrant. Plant where fragrance can be appreciated. Prefers mulching. Correct planting depth and drainage are critical for success. Not appealing to deer.

Blue Jacket

Item #: 26717216 Height: 10"/25 cm

Size: 16/17 Bloom time: D

Dark blue flowers, purple striped.

Blue Shades

Item #: 69607216 Height: 10"/25 cm Size: 16/17 Bloom time: D

Great mix of Hyacinths in different shades of blue and white, lovely fragrant flowers.

Blue Pearl

Item #: 11117216 Height: 10"/25 cm Size: 16/17 Bloom time: D

Intense blue/purple flowers. Fragrant.

Carnegie

Item #: 26727216 Height: 10"/25 cm Size: 16/17 Bloom time: D

Snow white flowers, very nice fragrance.

Item #: 58457216 Height: 10"/25 cm Size: 16/17 Bloom time: D

Sweet fragrant with sky blue florets. Great for landscape use

China Pink

Item #: 21347216 Height: 10"/25 cm Size: 16/17 Bloom time: D

Vivid, soft baby pink flowers. Fragrant.

City of Haarlem

Item #: 26737216 Height: 10"/25 cm Size: 16/17 Bloom time: D

Soft buttery yellow flowers. Fragrant.

Delft Blue

Item #: 26757216 Height: 10"/25 cm Size: 16/17 Bloom time: D

Rich blue lilac flowers. Fragrant.

Item #: 80907216 Height: 10"/25 cm

Size: 16/17 Bloom time: D

Salmon with a touch of apricot flowers. Fragrant.

Hyachinth Mix

Item #: 28877216 Size: 16/17 Height: 10"/25 cm Bloom time: D

Selection of hyacinths in several colors. Excellent for mass plantings, plantings in clumps or combination planting. Fragrant.

Jan Bos

Item #: 26767216 Height: 10"/25 cm Size: 16/17 Bloom time: D

Rosy/red flowers. Fragrant.

| very early spring flower | ing early | y spring flowering | mid spring flo | wering | late | spring flowering | very late spring | g flowering |
|--------------------------|-----------|--------------------|----------------|--------|------|------------------|------------------|-------------|
| Λ                        | R         |                    | D              | E      |      | F                | G                |             |

Miss Saigon

Item #: 59627216 Height: 10"/25 cm Size: 16/17 Bloom time: D

Bulbs produce erect 8-9 inch stems carrying large clusters of sweet fragrant florets in deep lavender-purple.

#### Peter Stuyvesant

Item #: 44227216 Height: 10"/25 cm

Bloom time: D

Very dark, purple flowers on dark stems.

Pink Pearl

Item #: 26807216 Height: 10"/25 cm

Size: 16/17 Bloom time: D

Pink flowers. Fragrant.

Item #: 82707216 Height: 10"/25 cm Size: 16/17 Bloom time: D

Vivid violet/purple almost maraan flowers.