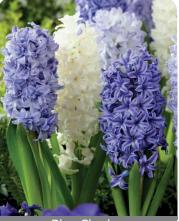

Item #: 80907216 Height: 10"/25 cm

Size: 16/17 Bloom time: D

Salmon with a touch of apricot flowers. Fragrant.

Hyachinth Mix

Item #: 28877216 Size: 16/17 Height: 10"/25 cm Bloom time: D

Selection of hyacinths in several colors. Excellent for mass plantings, plantings in clumps or combination planting. Fragrant.