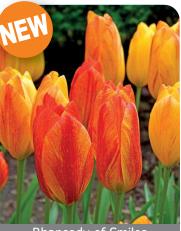

Black/maroon colored flowers,

Rhapsody of Smiles

Item #: 71307212 Height: 22"/55 cm

Bloomtime: F-G

Weather resistant stems climb to around 22 inches in height generating lasting sizable flowers colored in a combination of yellow, oranges and reds.