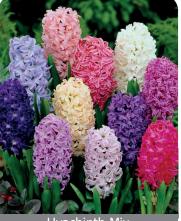

# **Hyacinths** Hyacinths

Excellent for mass displays and in small clumps or combination plantings. Flowers are extremely fragrant. Plant where fragrance can be appreciated. Prefers mulching. Correct planting depth and drainage are critical for success. Not appealing to deer.

Item #: 80907216 Height: 10"/25 cm

Size: 16/17 Bloom time: D

Salmon with a touch of apricot flowers. Fragrant.

Hyachinth Mix

Item #: 28877216 Size: 16/17 Height: 10"/25 cm Bloom time: D

Selection of hyacinths in several colors. Excellent for mass plantings, plantings in clumps or combination planting. Fragrant.