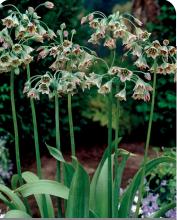

# **Fritillaria** Specialty bulbs

Always interesting and sure to get the attention. These bulbs are deer and rodent resistant and repellant. All varieties prefer a welldrained but organic soil. Careful preparations of the planting site makes the difference.