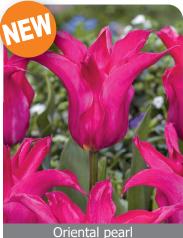

a frosty-white trim.



**Elegant Lady** 

Item #: 24027212 Height: 20"/50 cm Size: 12/+ Bloom time: F-G

Subtly changes colors as its blooms mature and has pale creamy-yellow flowers edged in soft violet-red





Item #: 71637212 Height: 20"/50 cm Size: 12/+ Bloom time: F-G

Large sweet fragrant flowers, golden yellow with contrasting red flames.



#### Flashback

Item #: 82747212 Height: 20"/50 cm Size: 12/+ Bloomtime: D-E

This stunning lily-flowered Tulip variety showcases graceful blossoms in an exuberant shade of non-fading yellow.



### Jennie Butchart

Item #: 29017212 Height: 16"/40 cm Size: 12/+

Elegant lily-flowered tulip variety. Scarletred flowers opening medium to late



Item #: 91607212 Height: 20"/50 cm Size: 12/+ Bloom time: F-G

Purplish rose flowers on sturdy stem.



Item #: 66067212 Height: 18"/45 cm Size: 12/+ Bloomtime: D-E

Tough weather proof stems reach up to near 16-18 inches in height fully grown turning out shapely and phenomenally sized blooms colored in deep magenta-pink.



Vendee Globe

Item #: 61407212 Height: 16"/40 cm

Size: 12/+ Bloom time: F-G

Strong stems delivering majestic flowers colored in any combination of yellow, oranges and reds.



#### Purple Dream

Item #: 85567212 Height: 20"/50 cm Size: 12/+ Bloom time: F-G

Deep purple flower with pointed, reflexed petals and an ivory heart.



Item #: 52717212 Size: 12/+ Height: 18"/45 cm Bloom time: D-E

Huge two toned pink and ivory white flowers on sturdy stems, beautiful in mass planting



#### White Triumphator

Item #: 26517212 Height: 18"/45 cm

Size: 12/+ Bloom time: F-G

P