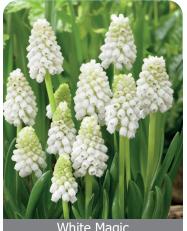

Item #: 16372509 Height: 6"/15 cm

Size: 9/10 Bloom time: D

Dark blue and sky blue flowers topped snow white, Floriferous and easy care

White Magic

Item #: 44672509 Height: 6"/15 cm

Size: 9/+ Bloom time: D

Pale yellow green buds, open to pure white flowers. Fragrant.