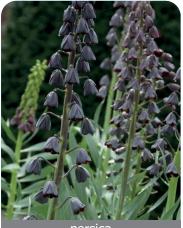

Item #: 27571420 Height: 32"/80 cm Size: 20/+ Bloom time: E-F

Tall, dark purple, bell shaped flowers.