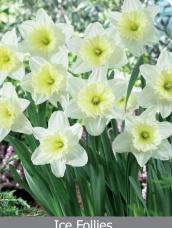

#### Ice Follies

Item #: 26985514 Height: 14"/35 cm Size: 14/16 Bloom time: C-D

White flowers, large yellow cup, one of the best naturalizers. Fragrant.

Large Cupped Mix

Item #: 18155514 Size: 14/16 Item #: 18155016