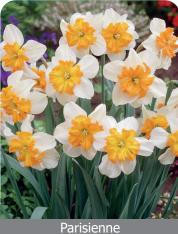

#### **Mamma Mia**

Item #: 24155012 Height: 16"/40 cm Size: 12/14 Bloom time: Early to mid spring

Bloom time: Mid spring

A colorful blend of Large cupped, trumpet and fragrant tazetta narcissus. Great mix for mass planting.