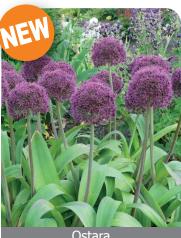

#### Ostara

Item #: 61667212 Size: 12/+ Height: 20"/50 cm Bloom time: H This allium has reaches up to 20 inches tall, holding large globe-shape clusters of purplish-red florets.

Size: 12/+ Item #: 19147212 Height: 30"/75 cm Bloom time: H