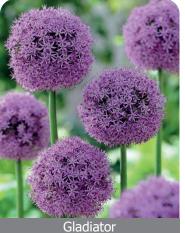

# **Allium** Specialty bulbs

Alliums supply an excellent range of landscape winners. Not attractive to deer. The seed heads of the taller varieties dry well for dramatic flower arrangements if picked slightly unripe. Most allium prefer a sunny site with welldrained soil. Alliums are perfectly hardy and very popular.