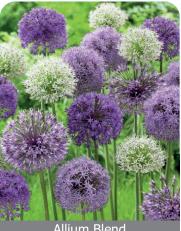

# **Allium** Specialty bulbs

Alliums supply an excellent range of landscape winners. Not attractive to deer. The seed heads of the taller varieties dry well for dramatic flower arrangements if picked slightly unripe. Most allium prefer a sunny site with welldrained soil. Alliums are perfectly hardy and very popular.

Allium Blend

Item #: 25287212 Size: 12/+ Height: 32"/80 cm Bloom time: H Lovely combination of Lavender, purple and white ball-shaped flowers. Pollinator

Size: 20/+ Item #: 19851420 Height: 48"/120 cm Bloom time: H Large 7"/17 cm long lasting purple flower heads. Great for border and cut-flower. Great polinator