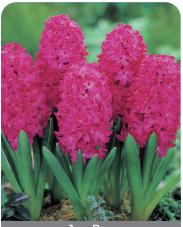

# **Hyacinths** Hyacinths

Excellent for mass displays and in small clumps or combination plantings. Flowers are extremely fragrant. Plant where fragrance can be appreciated. Prefers mulching. Correct planting depth and drainage are critical for success. Not appealing to deer.

Blue Jacket

Item #: 26717216 Height: 10"/25 cm

Size: 16/17 Bloom time: D

Dark blue flowers, purple striped.

Blue Shades

Item #: 69607216 Height: 10"/25 cm Size: 16/17 Bloom time: D

Great mix of Hyacinths in different shades of blue and white, lovely fragrant flowers.

Blue Pearl

Item #: 11117216 Height: 10"/25 cm Size: 16/17 Bloom time: D

Intense blue/purple flowers. Fragrant.

Carnegie

Item #: 26727216 Height: 10"/25 cm Size: 16/17 Bloom time: D

Snow white flowers, very nice fragrance.

Item #: 58457216 Height: 10"/25 cm Size: 16/17 Bloom time: D

Sweet fragrant with sky blue florets. Great for landscape use

China Pink

Item #: 21347216 Height: 10"/25 cm Size: 16/17 Bloom time: D

Vivid, soft baby pink flowers. Fragrant.

City of Haarlem

Item #: 26737216 Height: 10"/25 cm Size: 16/17 Bloom time: D

Soft buttery yellow flowers. Fragrant.

Delft Blue

Item #: 26757216 Height: 10"/25 cm Size: 16/17 Bloom time: D

Rich blue lilac flowers. Fragrant.

Item #: 80907216 Height: 10"/25 cm

Size: 16/17 Bloom time: D

Salmon with a touch of apricot flowers. Fragrant.

Hyachinth Mix

Item #: 28877216 Size: 16/17 Height: 10"/25 cm Bloom time: D

Selection of hyacinths in several colors. Excellent for mass plantings, plantings in clumps or combination planting. Fragrant.

Jan Bos

Item #: 26767216 Height: 10"/25 cm Size: 16/17 Bloom time: D

Rosy/red flowers. Fragrant.

| very early spring flower | ing early | y spring flowering | mid spring flo | wering | late | spring flowering | very late spring | g flowering |
|--------------------------|-----------|--------------------|----------------|--------|------|------------------|------------------|-------------|
| Λ                        | R         |                    | D              | E      |      | F                | G                |             |

Miss Saigon

Item #: 59627216 Height: 10"/25 cm Size: 16/17 Bloom time: D

Bulbs produce erect 8-9 inch stems carrying large clusters of sweet fragrant florets in deep lavender-purple.

#### Peter Stuyvesant

Item #: 44227216 Height: 10"/25 cm

Bloom time: D

Very dark, purple flowers on dark stems.

Pink Pearl

Item #: 26807216 Height: 10"/25 cm

Size: 16/17 Bloom time: D

Pink flowers. Fragrant.

Item #: 82707216 Height: 10"/25 cm Size: 16/17 Bloom time: D

Vivid violet/purple almost maraan flowers.