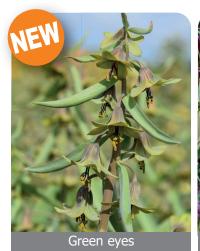

Size: 20/+ Bloom time: D-E

An unusual quite unique plant. Erect stems maturing near 12-14 inches hold lovely clusters of flowers in greenish-purple.

meleagris Mix

Item #: 28006306 Height: 8"/20 cm

Bloom time: E-F