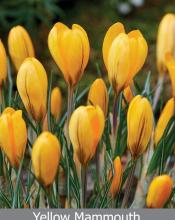

#### Large Flowering Mix

Item #: 28892608 Height: 4"/10 cm

Size: 8/9 Bloom time: B-C

Mix of large flowering crocuses in a wide range of colors.

Yellow Mammouth

Item #: 23602608 Height: 4"/10 cm

Size: 8/9 Bloom time: B-C

Yellow flowers.