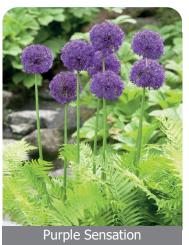

: 82157910 Size: 10/+ Height: 32"/80 cm Bloom time: H Impressive large umbrella-like flower heads. Purple Star shaped flowers. Attractive to butterflies. Flowers 6"/15cm



Item #: 27296105 Height: 10"/25 cm Size: 5/+ Bloom time: H

Long lasting golden star-shaped and golf-ball sized flowers. Late flowering.



Mount Everest

Item #: 06411420 Height: 44"/110 cm Size: 20/+ Bloom time: H

Large white flowers, 6"/15 cm flowers.



New York

Item #: 86827210 Height: 28"/70 cm

Size: 10/+ Bloom time: H 20-28 inches stems carry umbells of star-

shaped florets in pinkish-purple. Bees love to land on the blossoms.



#### Ostara

Item #: 61667212 Size: 12/+ Height: 20"/50 cm Bloom time: H This allium has reaches up to 20 inches tall, holding large globe-shape clusters of purplish-red florets.





Size: 12/+ Item #: 19147212 Height: 30"/75 cm Bloom time: H

Purple flowers, 3-4"/8-10 cm flowers.



Item #: 15467212 Height: 20"/50 cm Size: 12/+ Bloom time: F-G

Very large 12"/30 cm spidery rose/purple flowers.







Item #: 27326105 Height: 24"/60 cm Size: 5/+ Bloom time: H

Burgundy flowers, good for naturalizing. 1-2"/3-5 cm Flowers.



Item #: 86837910 Height: 36"/90 cm Size: 10/+

Stems reaching up to 40", globe-shaped clusters of silvery flowers with maroon red seeds. Attractive to pollinators.

# Anemone Specialty bulbs



Long lasting flowers for full sun to partial shade. Choose natural settings at focal points. Appreciates mulching in fall.



Item #: 27336105 Height: 6"/15 cm

Size: 5/+ Bloom time: C

Different shades of blue flowers with yellow center. Attractive to poll