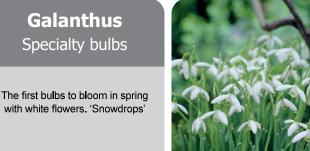

Size: 5/6 Bloom time: A-B

One of the earliest bulbs to flower. 3 lobed, bell-shaped snow white flowers. Great naturalizer.

Item #: 27596405 Height: 4"/10 cm

Size: 5/+ Bloom time: A-B

White, double flowers.