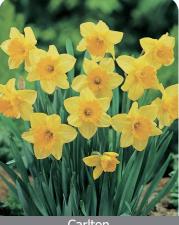

#### Carlton

Item #: 25485514 Item #: 25485016 Height: 14"/35 cm

Size: 14/16 Size: 16/+ Bloom time: C-D

Yellow flowers, vanilla-like fragrance.

Item #: 71775016 Height: 16"/40 cm Size: 16/+ Bloom time: C-D