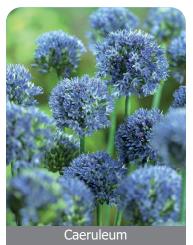

# **Allium** Specialty bulbs

Alliums supply an excellent range of landscape winners. Not attractive to deer. The seed heads of the taller varieties dry well for dramatic flower arrangements if picked slightly unripe. Most allium prefer a sunny site with welldrained soil. Alliums are perfectly hardy and very popular.

Umbels of 20-30 bell shaped flowers, attractive for butterflies

Item #: 28446105 Height: 24"/60 cm Size: 5/+ Bloom time: H

Blue flowers, 1.5"/4 cm flowers.

| very early spring flowering | early spring flowering | mid spring flo | wering | late spring flowering | very late sprin | g flowering |
|-----------------------------|------------------------|----------------|--------|-----------------------|-----------------|-------------|
| Δ F                         | 3 C                    | l D            | F      | F                     | G               | Н           |