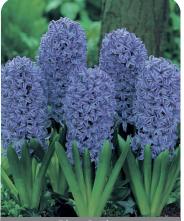

# **Hyacinths** Hyacinths

Excellent for mass displays and in small clumps or combination plantings. Flowers are extremely fragrant. Plant where fragrance can be appreciated. Prefers mulching. Correct planting depth and drainage are critical for success. Not appealing to deer.