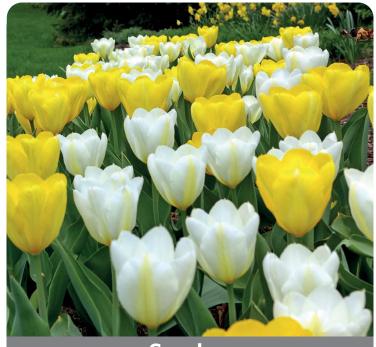

| В | С                    | D | E                     | F                          | G | H |

Bloom time: Mid spring



**Slow Waltz** 

Item #: 23187212 Height: 22"/55 cm Size: 12/+ Bloom time: Late spring

With beautifully contrasting colors and variation in height, its as if we are watching the rise and fall of an enchanting slow waltz.



**Spring Sorbet** 

Item #: 52657212 Height: 12-14"/30-40 cm

Size: 12/+

A cool refreshing blend of light apricot and bluish purple early blooming single tuling



#### **Spring Time Dance**

Item #: 23137212 Height: 16-20"/40-50 cm Size: 12/+ Bloom time: Mid to late spring

A fresh blend of pinks, mauves and purples will dance in the spring sunlight. Guaranteed to put a spring in the step of anyone who sees them.



# Sunglow

Item #: 58487212 Height: 16"/40 cm Size: 12/+ Bloom time: Early to mid spring

Bloom time: Early to mid spring

These beautiful flowers will take your breath away when they will reflect the sunlight on a nice early spring day.



cut flower



# **Sunset Delight**

Item #: 28547212 Height: 20"/50 cm Size: 12/+ Bloom time: Late spring

This blend of rozy-pink and black is showing marvelous shades exposed to daylight. A real eye-catcher!



# **Sunset Reflection**

Item #: 58627212 Height: 14"/35 cm Size: 12/+ Bloom time: Mid to late spring

This blend will create a glowing appearance just like a beautiful sunset reflection. With flaming tones of orange and pink this this blend is guaranteed to impress.



Item #: 87537212 Height: 18"/45 cm

Size: 12/+

Bloom time: Mid spring

S