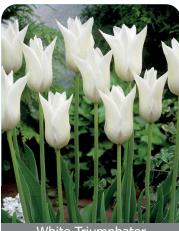

#### White Triumphator

Item #: 26517212 Height: 18"/45 cm

Size: 12/+ Bloom time: F-G

Pure white lily-flowering type of tulip. Tall and sturdy stems, weather resistant variety.