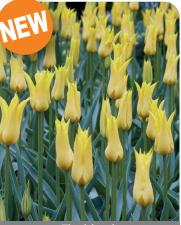

#### Flashback

Item #: 82747212 Height: 20"/50 cm Size: 12/+ Bloomtime: D-E

This stunning lily-flowered Tulip variety showcases graceful blossoms in an exuberant shade of non-fading yellow.