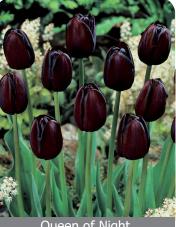

Large pure, blood red flowers.

Menton

Item #: 18957212 Height: 24"/60 cm

Size: 12/+ Bloom time: F-G

Very large soft peach flowers.

Queen of Night

Item #: 26337212 Height: 24"/60 cm Size: 12/+ Bloom time: F-G

Black/maroon colored flowers,

Rhapsody of Smiles

Item #: 71307212 Height: 22"/55 cm

Bloomtime: F-G

Weather resistant stems climb to around 22 inches in height generating lasting sizable flowers colored in a combination of yellow, oranges and reds.