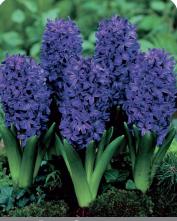

# **Hyacinths** Hyacinths

Excellent for mass displays and in small clumps or combination plantings. Flowers are extremely fragrant. Plant where fragrance can be appreciated. Prefers mulching. Correct planting depth and drainage are critical for success. Not appealing to deer.

Blue Jacket

Item #: 26717216 Height: 10"/25 cm

Size: 16/17 Bloom time: D

Dark blue flowers, purple striped.

Blue Shades

Item #: 69607216 Height: 10"/25 cm Size: 16/17 Bloom time: D

Great mix of Hyacinths in different shades of blue and white, lovely fragrant flowers.