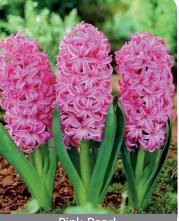

Blue Pearl

Item #: 11117216 Height: 10"/25 cm Size: 16/17 Bloom time: D

Intense blue/purple flowers. Fragrant.

Carnegie

Item #: 26727216 Height: 10"/25 cm Size: 16/17 Bloom time: D

Snow white flowers, very nice fragrance.