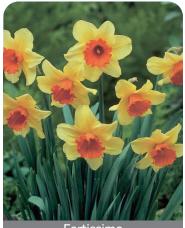

## **Fortissimo**

Item #: 59575016 Height: 20"/50 cm Size: 16/+ Bloom time: D-E

Yellow flowers, large bright orange cup. Fragrant.