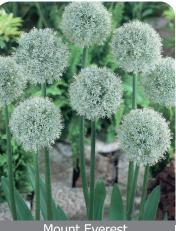

Long lasting golden star-shaped and golf-ball sized flowers. Late flowering.

Mount Everest

Item #: 06411420 Height: 44"/110 cm Size: 20/+ Bloom time: H

Large white flowers, 6"/15 cm flowers.

New York

Item #: 86827210 Height: 28"/70 cm