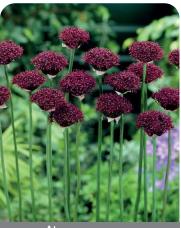

# **Allium** Specialty bulbs

Alliums supply an excellent range of landscape winners. Not attractive to deer. The seed heads of the taller varieties dry well for dramatic flower arrangements if picked slightly unripe. Most allium prefer a sunny site with welldrained soil. Alliums are perfectly hardy and very popular.

Allium Blend

Item #: 25287212 Size: 12/+ Height: 32"/80 cm Bloom time: H Lovely combination of Lavender, purple and white ball-shaped flowers. Pollinator

Size: 20/+ Item #: 19851420 Height: 48"/120 cm Bloom time: H Large 7"/17 cm long lasting purple flower heads. Great for border and cut-flower. Great polinator