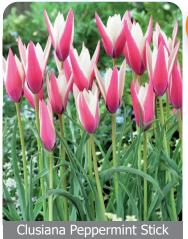

### **Tulips** Specialty

Includes all varieties that do not belong to any of the other tulip groups and include some very interesting species. The species tulips are used for their unique characteristics.

Height: 8"/20 cm Bloom time: C-D Reliable and easy care specie tulip, delightful pink and white petals, very good

Item #: 71994506 Size: 6/+ Height: 6"/15 cm Bloom time: D A vigorous miniature tulip features lovely starry blossoms colored in hot-pink with blue and white center, good naturalizer.