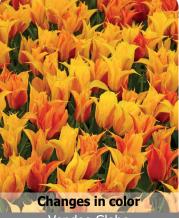

Creamy white flowers with rosy edges, yellowish base, changes in color.

Orange Emperor

Item #: 25127212 Height: 16"/40 cm

Size: 12/+ Bloom time: C-D

Large long lasting orange flowers.

cut flower

Item #: 23977212