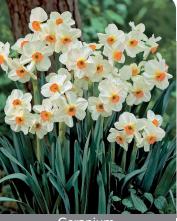

#### Sangria

Item #: 05657212 Height: 14-22"/35-55 cm

Size: 12/+

The colors of this blend are reminiscent of a sunny spring afternoon in Madrid sipping cool sangria. This is a mid blooming combination of bright red, dark crimson and violet.