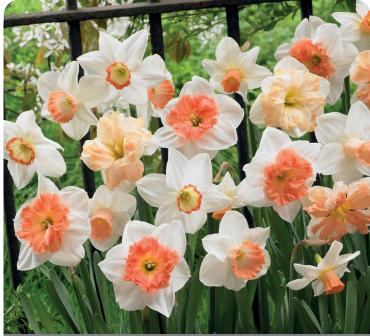

#### **Pink Blush**

Item #: 88665012 Height: 12-16"/30-40 cm

Size: 12/+

Bloom time: Early to mid spring

Discover the radiant Narcissus Pink Blend, a stunning ensemble featuring four enchanting narcissus varieties that bring together a symphony of colors, creating a mesmerizing display.