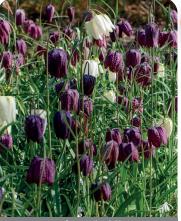

Size: 20/+ Bloom time: D-E

An unusual quite unique plant. Erect stems maturing near 12-14 inches hold lovely clusters of flowers in greenish-purple.

meleagris Mix

Item #: 28006306 Height: 8"/20 cm

Bloom time: E-F

Large bell shaped flowers, mix of colors from creamy white to purple.

Paradise Beauty

Item #: 88145320 Height: 34"/85 cm Size: 20/+ Bloom time: D-E

Upright stems reach near 40" tall holding clusters of drooping flowers in yellow to