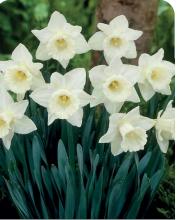

# **Daffodil** Trumpet

Always one large flower per stem. Naturalizes well if fertilizer is applied every year. Trumpet daffodils are used for large displays, the large flowers can be noticed from a distance. Exception is a highly improved King Alfred with better resistance to pests, diseases and better naturalizing capabilities.