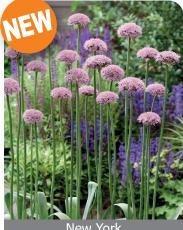

Size: 10/+ Bloom time: H 20-28 inches stems carry umbells of star-

shaped florets in pinkish-purple. Bees love to land on the blossoms.