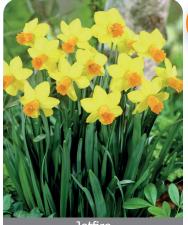

Item #: 17017212 Height: 14"/35 cm Size: 12/14 Bloom time: C-D

Pure white petals with contrasting golden yellow cup, long lasting fragrant flowers.

**Jetfire** 

Item #: 23897212 Height: 10"/25 cm Size: 12/14 Bloom time: C-D

Deep yellow flowers, orange cup, great naturalizer. Fragrant. Cyclamineus

Kedron

Item #: 79677212 Height: 16"/40 cm Size: 12/14 Bloom time: C-D

Plants grows near 12-16 inches, stems adorned with clusters of blossoms in copper-yellow with bright-orange cups.