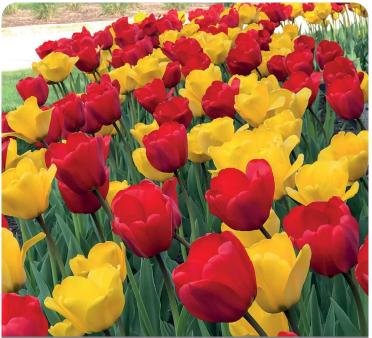

#### **Flower Power**

Item #: 67477212 Height: 16"/40 cm

Size: 12/+

The bold lemon yellow standing tall amongst the fiery passionate red is in such contrast your eyes will be drawn to them like a fine work of art.