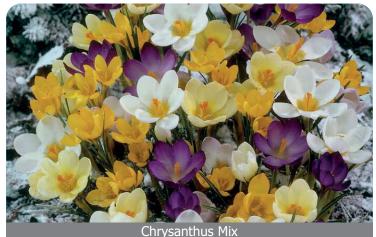

# Crocus **Botanical**

One of the earliest bulbs to bloom with brightly colored flowers. Excellent in borders or in naturalizing sites. Best used in clumps at focal points where this early color can be noticed.

# **Crocus** Large Flowering

Wonderful display of colors. Use in masses or in a naturalized setting. Interplant in the lawn or to brighten up a shady site. Combines well with early specialty bulbs.

Flower Record

#### Large Flowering Mix

Item #: 28892608 Height: 4"/10 cm

Size: 8/9 Bloom time: B-C

Mix of large flowering crocuses in a wide range of colors.

Yellow Mammouth

Item #: 23602608 Height: 4"/10 cm

Size: 8/9 Bloom time: B-C