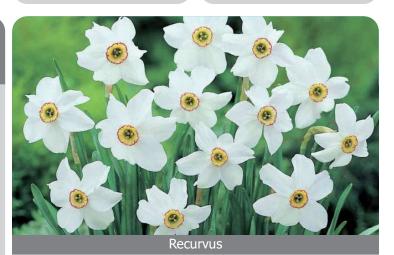

#### **Pink Blush**

Item #: 88665012 Height: 12-16"/30-40 cm

Size: 12/+

Bloom time: Early to mid spring

Discover the radiant Narcissus Pink Blend, a stunning ensemble featuring four enchanting narcissus varieties that bring together a symphony of colors, creating a mesmerizing display.