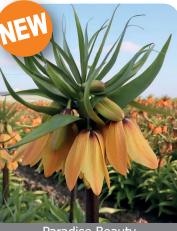

Large bell shaped flowers, mix of colors from creamy white to purple.

Paradise Beauty

Item #: 88145320 Height: 34"/85 cm Size: 20/+ Bloom time: D-E

Upright stems reach near 40" tall holding clusters of drooping flowers in yellow to