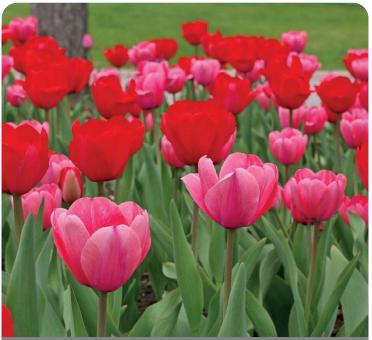

#### On Our Cover:

Introducing one of our latest additions to the blend program, 'Marcy'. A wonderful combination of three varieties, Sun Lover, Double Negrita and Purple Dream. Sun Lover is what sets this combination apart, the varying colors from solid yellow to orange to red gives the appearance of several varieties, not just three. We were amazed when we saw this and we think you will be too. 'Marcy' is named after Marcy Simbro-Woodhouse who has worked for the City of Pella, Iowa for 17 years and has planted over 400 different varieties of tulips. Marcy holds a Bachelor's Degree in Horticulture from Iowa State University. Marcy also created our Chic Lady and Paradise Found blends. Although tulips make up a majority of the palette, she is also known for mixing a variety of daffodils, hyacinth and fritillaria as well.

Marcy

Item #: 88257212 Height: 20"/50 cm

Size: 12/+

Celebrate with the De Vroomen Anniversary Blend. This unique blend creates a striking contrast with lily-flowering and double tulips, showcasing a dazzling array of orange, yellow, and dark purple hues A wonderful combination of only three varieties, Sun Lover, Double Negrita and Purple Dream. The addition of Sun Lover is what sets this combination apart, the varying colors from solid yellow to orange to red gives the appearance of several varieties, not just three. We were amazed when we saw this and we think you will be too.