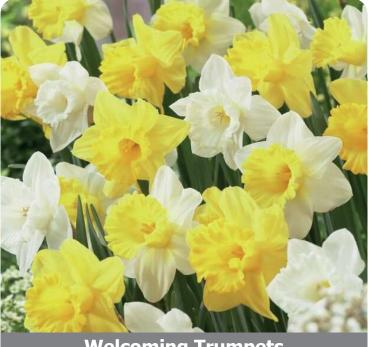

#### **Welcoming Trumpets**

Item #: 52095016 Height: 16"/40 cm Size: 16/+

Bloom time: Early to mid spring

Blend of three great trumpet daffodils that will make a car stopping display

| Allium (large)        | 2   | Eranthis                | 15 |
|-----------------------|-----|-------------------------|----|
| Allium (miniature)    | 15  | Fritillaria             | 2  |
| Anemone               | 15  | Fritillaria (miniature) | 8  |
| Botanical Crocus      | 15  | Galanthus               | 20 |
| Botanical Iris        | 15  | Hyacinths               | 5  |
| Camassia              | 5   | Leucojum                | 7  |
| Chionodoxa            | 10  | Muscari                 | 15 |
| Crocus                | 15  | Scilla                  | 15 |
| Daffodils             | 3-4 | Scilla hyacinthoides    | 15 |
| Daffodils (miniature) | 8   | Tulips                  | 8  |
| Dutch Iris            | 8   | Tulips (miniature)      | 10 |
|                       |     |                         |    |