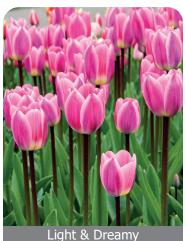

hes above deep green variegated leaves.



Item #: 26047212 Height: 22"/55 cm Bloom time: D-E

Large pure yellow flowers, good



Golden Parade

Item #: 16577212 Size: 12/+ Height: 22"/55 cm Bloom time: D-E

Bright yellow egg-shaped flowers, Strong grower & great for landscape purpose.



Kunyun

Item #: 87517212 Size: 12/+ Height: 22"/55 cm Bloom time: D-E Durable wind proof stems promising colossal flowers uniquely colored in a combination of apricot, pink and soft yellow.



Lady van Eijk Item #: 88397212 Size: 12/+

Bloom time: D-E Height: 22"/55 cm Stable stems yielding colossal flowers colored in rosy-red with a lavender hue. Long lasting flowers



Item #: 21637212 Height: 24"/60 cm Size: 12/+ Bloom time: D-E

Firm stems raising long-lasting eggshaped blossoms in deep scarlet-red.



Item #: 23347212

Height: 24"/60 cm Bloom time: D-E Strong stems raising massive flowers colored in cotton-candy pink with lavender hues and lighter highlights.

Size: 12/+



Mystic van Eijk

Item #: 32927212 Size: 12/+ Height: 22"/55 cm Bloom time: D-E Large coral pink flowers, with accents of darker pink. Sport of the well known Tulipa van Eijk.



Novisun

Item #: 79877212 Size: 12/+ Height: 20"/50 cm Bloom time: D-E Stout stems climb up to 18-20 inches in length exhibiting sizable flowers colored in bright buttercup-yellow.



Item #: 48667212 Height: 22"/55 cm Size: 12/+ Bloom time: D-E

Impressive blooms that have tones of orange, pink and red.





**TULIPS** Darwin Hybrid



Oxford

Item #: 26307212 Height: 22"/55 cm Size: 12/+ Bloom time: D-E

Bright red flowers, good naturaliz