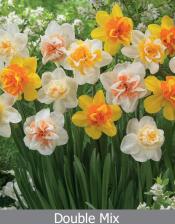

# **Daffodil** Double

Unusual shaped flowers have no cup but a double ruffled center. Use as formal plantings so flowers and fragrance can be enjoyed.

Item #: 26885016 Height: 16"/40 cm

Size: 16/+ Bloom time: D-E