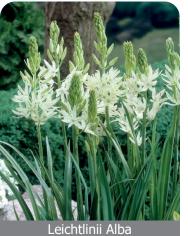

# Camassia Specialty bulbs

Perennial plant with wild appearance but striking flowers. Emerging late in the spring.

Item #: 21116106 Height: 20"/50 cm Size: 6/+ Bloom time: F-G

Dark blue flowers and interesting variegated foliage.

Item #: 12967212 Height: 26"/65 cm

Size: 12/14 Bloom time: F-G

Animal resistant, late spring flowering variety. Star shaped creamy white flowers, mauve anthers. Naturlize well.