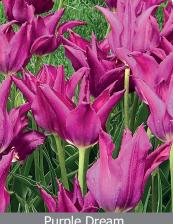

#### Purple Dream

Item #: 85567212 Height: 20"/50 cm Size: 12/+ Bloom time: F-G

Deep purple flower with pointed, reflexed petals and an ivory heart.

Item #: 52717212 Size: 12/+ Height: 18"/45 cm Bloom time: D-E