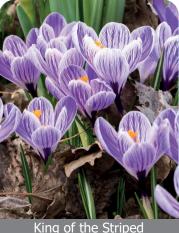

# Crocus **Botanical**

One of the earliest bulbs to bloom with brightly colored flowers. Excellent in borders or in naturalizing sites. Best used in clumps at focal points where this early color can be noticed.