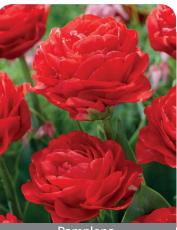

#### **Pamplona**

Item #: 87707212 Height: 14"/35 cm Size: 12/+ Bloom time: C-D

Compact growing habit, clear dark red elegant-shaped full double flowers.

**Red Foxtrot** 

Item #: 67057212 Height: 18"/45 cm Size: 12/+ Bloom time: C-D