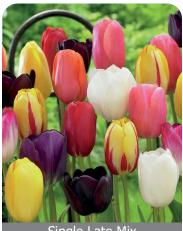

Single Late Mix

Item #: 17187212 Height: 24"/60 cm Size: 12/+ Bloom time: F-G

Wide range of Single Late tulips mixed together.

Sky High Scarlet

Item #: 28637212 Height: 28"/70 cm

Size: 12/+ Bloom time: F-G