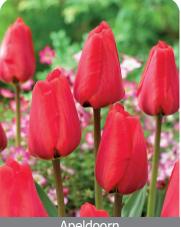

**Apeldoorn** 

Item #: 25957212 Height: 22"/55 cm

Size: 12/+ Bloom time: D-E

Large scarlet red flowers, good naturalizer.

Item #: 25967212 Height: 22"/55 cm

Bloom time: D-E

Red flowers with wide yellow edges.