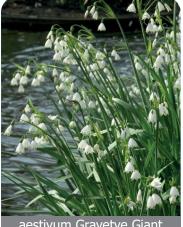

# Leucojum Specialty bulbs

Growing to around 24"/60 cm with small flowers. 'Summer snowflake' or 'Loddon Lily'

aestivum Gravetye Giant

Item #: 16835612 Height: 18"/45 cm

Bloom time: D-E

Large white bells, green tips.