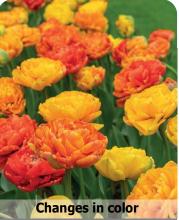

Creamy white flowers with rosy edges, yellowish base, changes in color.

Orange Emperor

Item #: 25127212 Height: 16"/40 cm

Size: 12/+ Bloom time: C-D

Large long lasting orange flowers.

cut flower

Item #: 23977212