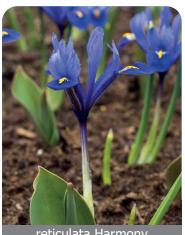

# Iris Specialty bulbs

Iris botanical are low growing and very early blooming. Excellent combination with botanical crocus. Flowers have intense colors and should be planted as a focal point.

#### reticulata Harmony

Item #: 27456105 Height: 6"/15 cm

Size: 5/6 Bloom time: B

Royal blue flowers with yellow markings.

Item #: 66656105

Height: 6"/15 cm

Size: 5/+ Bloom time: B-C Lovely blossoms in soft bluish-white with deeper blue hues. Good naturalizing