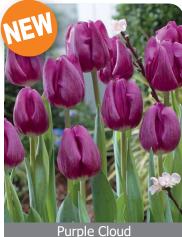

.



Item #: 91387212 Height: 18"/45 cm Size: 12/+ Bloom time: D-E

Lasting stems develop 16-18 inches tall presenting sizable blossoms colored in hot candy-cane pink with large white bottoms.





**TULIPS** Triumph



Item #: 29557212

Height: 18"/45 cm

Bloom time: D-E

Orange sport of the proven performer winner Yokohama, soft fragrant flowers.



#### **Darkest Tulip**

Paul Scherer

Item #: 07087212 Height: 18"/45 cm

Bloom time: E-F

The darkest tulip available, contrasting white pistil. Strong sturdy stem.



Pretty Princess

Item #: 10577212 Height: 14"/35 cm

Bloom time: D-E

Incredible pink version of the well known Prinses Irene tulip. Fragrant.



Prinses Irene

Item #: 25457212 Height: 14"/35 cm Size: 12/+ Bloom time: D-E

Orange flowers flamed purple, very showy. Fragrant.



Item #: 88127212 Height: 18"/45 cm Size: 12/+ Bloom time: D-E

Robust stems producing large lasting blossoms colored in purple.



Purple Flag

Item #: 10987212 Height: 18"/45 cm

Size: 12/+ Bloom time: D-E

Beautiful deep purple flowers, proven performer!



Ronaldo

Item #: 25497212 Height: 18"/45 cm Size: 12/+ Bloom time: D-E

Deep purple, almost black flowers.



Royal Virgin

Item #: 05467212 Height: 18"/45 cm Size: 12/+ Bloom time: E

18" stems carrying elegantly shaped, sizable blooms in pure alpine-white.



Item #: 49657212 Height: 14"/35 cm

Size: 12/+ Bloom time: D-E Stems grow up to roughly 14" inches

presenting brighly colored sizable flowers in deep shiny red.



Snowboard

Item #: 14377212 Height: 18"/45 cm

Size: 12/+ Bloom time: D-E

Pure white flowers, contrasting dark