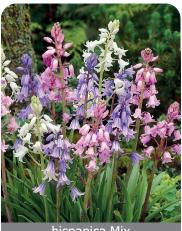

hispanica Excelsior

Item #: 68912508 Height: 10"/25 cm

Bloom time: F-G

Violet/blue flowers, hanging bells.

hispanica Mix

Item #: 27812508 Size: 8/10 Height: 12"/30 cm Bloom time: B-C Firm stems with clusters of bell-shaped blossoms in mid to late-springtime. Enjoys a sunny to lightly shaded spot.

hispanica non-scripta

Item #: 23312508 Height: 10"/25 cm Size: 8/+ Bloom time: F-G

Pale violet blue bell shaped flowers.

Item #: 27827908 Height: 6"/15 cm

Size: 8/+ Bloom time: B-C

Blue flowers, naturalizer.