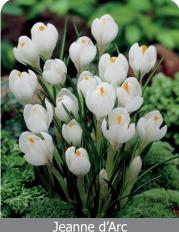

# Crocus **Botanical**

One of the earliest bulbs to bloom with brightly colored flowers. Excellent in borders or in naturalizing sites. Best used in clumps at focal points where this early color can be noticed.