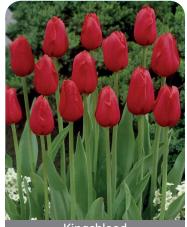

Long tall stems up to 20-24 inches tall generating elegant long fire-engine red flowers. Long-lasting blooms open in late-spring season.

Kingsblood

Item #: 26167212 Height: 24"/60 cm

Size: 12/+ Bloom time: F-G