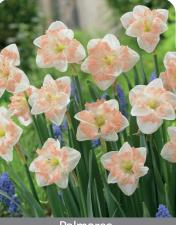

#### **Pink Blush**

Item #: 88665012 Height: 12-16"/30-40 cm

Size: 12/+

Bloom time: Early to mid spring

Discover the radiant Narcissus Pink Blend, a stunning ensemble featuring four enchanting narcissus varieties that bring together a symphony of colors, creating a mesmerizing display.