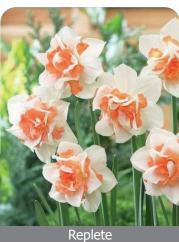

.



Item #: 26885016 Height: 16"/40 cm

Size: 16/+ Bloom time: D-E

Multiflowering heirloom variety. Delicious sweet fragrant creamy-white flowers with



Dick Wilden

Item #: 31395016 Height: 14"/35 cm Size: 16/+ Bloom time: C-D

Large yellow petals around a well filled yellow double center.



Item #: 18125016 Height: 16"/40 cm

Size: 16/+ Bloom time: C-D

This selection of double daffodils will not only give big, long lasting flowers but will also come back year-after-year.



Item #: 18105016 Height: 14"/35 cm Size: 16/+ Bloom time: C

Creamy white petals around a double yellow center.



Pom Pom Rose

Item #: 66437212 Height: 16"/40 cm

Size: 14/16 Bloom time: C-D

Strong stems reach up to 14-16 inches. Lavish extra double blossoms open in creamy-white with soft pinkish highlights.



Item #: 16285016

Height: 18"/45 cm

Size: 16/+ Bloom time: C-D

Delightful color and form large 4"/10 cm eye-catching flowers.



Item #: 83845016 Height: 16"/40 cm

Size: 16/+ Bloom time: D-E

White flowers, bunch flowering. Fragrant.



Item #: 16265016 Height: 16"/40 cm

Size: 16/+ Bloom time: D-E

Yellow flowers, orange inside. Fragrant.



Item #: 18535016 Height: 16"/40 cm Size: 16/+ Bloom time: D-E

Easy to grow plants yielding attractive fully double blossoms in creamy-white with soft-yellow centers. Hierloom variety.



cut flower

**DAFFODILS** Miniature

# **Daffodil** Miniature



Botanical daffodils in a range of colors. Good performing and durable varieties. Excellent for border and patio containers.



Double Tête à Tête

Item #: 86947212 Height: 8"/20 cm Bloom time: B-C