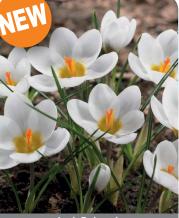

# Crocus **Botanical**

One of the earliest bulbs to bloom with brightly colored flowers. Excellent in borders or in naturalizing sites. Best used in clumps at focal points where this early color can be noticed.