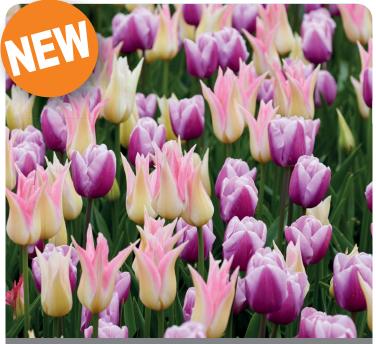

# Chic Lady

Item #: 23127212 Height: 20"/50 cm Size: 12/+

Within this combination is the tulip named after the late Mrs. Maggie Daley. This Chic Lily flowering blend will stand tall and undoubtedly catch everyone's