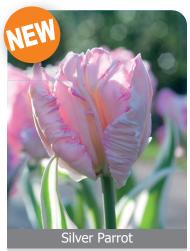

oms which open almost flat in the sun. Most have a green spot in the middle of the base. The extremely large flowers make these very vulnerable to wind and rain, so plant where protected.



Item #: 67857212 Height: 18"/45 cm Size: 12/+ Bloom time: F-G

Exotic rosey-pink flowers with ruffled orange edges.



Item #: 26577212 Height: 20"/50 cm

Size: 12/+ Bloom time: F-G

Deep purple, almost black flowers. Fragrant.



#### Parrot Prince

Item #: 60297212 Height: 12"/30 cm Size: 12/+ Bloom time: F-G

Firm stems delivering large crinkled blossoms in pure-purple. Blooming commences in late-spring season



#### Red Madonna

Item #: 60887212 Height: 14"/35 cm Size: 12/+ Bloom time: F-G

Stout stems boasting super-sized ruffled and fringed blossoms colored in dark red with small green streaks



#### Size: 12/+ Item #: 08437212 Height: 18"/45 cm Bloom time: F-G This tulip showcases large crinkled and fringed blossoms in lush tones of white and fuchsia-pink.

# **Tulips** Lily Flowering



Bright colors and unusual shape make these varieties a great choice. The petals are pointed and turned slighty outwards at the tip and are supported on tall slender stems. They are an excellent choice for cut flowers.



#### Claudia

Item #: 21287212 Height: 20"/50 cm Size: 12/+ Bloomtime: D-E

Durable stems extend to roughly 20 inches in height delivering graceful blossoms colored in violet-pink with a frosty-white trim.



**Elegant Lady** 

Item #: 24027212 Height: 20"/50 cm Size: 12/+ Bloom time: F-G

Subtly changes colors as its blooms mature and has pale creamy-yellow flowers edged in so