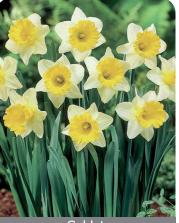

# **Daffodil** Large Cupped

For impressive mass displays or plantings in clumps. Good to combine with early tulips. Always one flower per stem. Perfect for perennializing, landscaping and forcing.