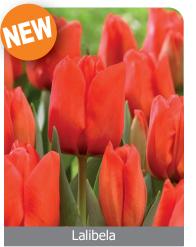

d maturing in



Design Impression

Item #: 89567212 Size: 12/+ Height: 22"/55 cm Bloom time: D-E

Beautiful rose flowers with golden flushes above deep green variegated leaves.



Item #: 26047212 Height: 22"/55 cm Bloom time: D-E

Large pure yellow flowers, good



Golden Parade

Item #: 16577212 Size: 12/+ Height: 22"/55 cm Bloom time: D-E

Bright yellow egg-shaped flowers, Strong grower & great for landscape purpose.



Kunyun

Item #: 87517212 Size: 12/+ Height: 22"/55 cm Bloom time: D-E Durable wind proof stems promising colossal flowers uniquely colored in a combination of apricot, pink and soft yellow.



Lady van Eijk Item #: 88397212 Size: 12/+

Bloom time: D-E Height: 22"/55 cm Stable stems yielding colossal flowers colored in rosy-red with a lavender hue. Long lasting flowers



Item #: 21637212 Height: 24"/60 cm Size: 12/+ Bloom time: D-E

Firm stems raising long-lasting eggshaped blossoms in deep scarlet-red.



Item #: 23347212

Height: 24"/60 cm Bloom time: D-E Strong stems raising massive flowers colored in cotton-candy pink with lavender hues and lighter highlights.

Size: 12/+



Mystic van Eijk

Item #: 32927212 Size: 12/+ Height: 22"/55 cm Bloom time: D-E Large coral pink flowers, with accents of darker pink. Sport of the well known Tulipa van Eijk.



Novisun

Item #: 79877212 Size: 12/+ Height: 20"/50 cm Bloom time: D-E Stout stems climb up to 18-20 inches in length exhibiting sizable flowers colored in bright buttercup-yellow.



Item #: 48667212 Height: 22"/55 cm Size: 12/+ Bloom time: D-E

Impressive blooms that have tones of orange, pink and red.