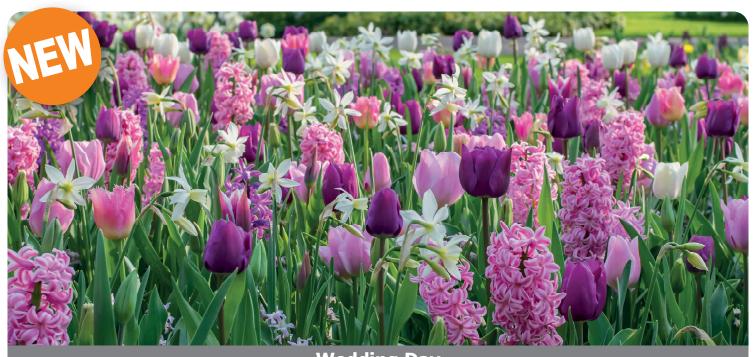

**Wedding Day** 

Item #: 87475001 Height: 10-18"/25-45 cm

Size: 12/+

Bloom time: Early to mid spring

Indulge in the awe-inspiring blend Wedding Day featuring a harmonious mix of violets, pinks and whites that sweetest dreams are made of.