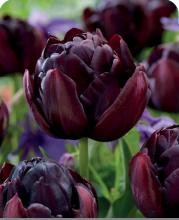

Pink flowers with a lighter edge, one of the most popular varieties. Fragrant.

Black Hero

Item #: 19877212 Height: 18"/45 cm Size: 12/+ Bloom time: E-F

Stately double tulip, full double blossoms in near-black with deep-maroon shine.