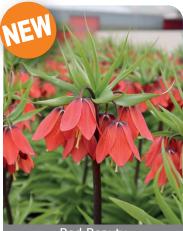

# Red Beauty

Item #: 88155320 Height: 34"/85 cm Size: 20/+ Bloom time: D-E

Sturdy rigide stems of around 40 inch, holding clusters of beautiful red bell-shaped blossoms. plants return year after year.

Item #: 15606105 Height: 4"/10 cm