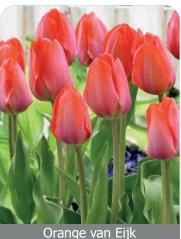

D-E Height: 22"/55 cm Stable stems yielding colossal flowers colored in rosy-red with a lavender hue. Long lasting flowers



Item #: 21637212 Height: 24"/60 cm Size: 12/+ Bloom time: D-E

Firm stems raising long-lasting eggshaped blossoms in deep scarlet-red.



Item #: 23347212

Height: 24"/60 cm Bloom time: D-E Strong stems raising massive flowers colored in cotton-candy pink with lavender hues and lighter highlights.

Size: 12/+



Mystic van Eijk

Item #: 32927212 Size: 12/+ Height: 22"/55 cm Bloom time: D-E Large coral pink flowers, with accents of darker pink. Sport of the well known Tulipa van Eijk.



Novisun

Item #: 79877212 Size: 12/+ Height: 20"/50 cm Bloom time: D-E Stout stems climb up to 18-20 inches in length exhibiting sizable flowers colored in bright buttercup-yellow.



Item #: 48667212 Height: 22"/55 cm Size: 12/+ Bloom time: D-E

Impressive blooms that have tones of orange, pink and red.





**TULIPS** Darwin Hybrid



Oxford

Item #: 26307212 Height: 22"/55 cm Size: 12/+ Bloom time: D-E

Bright red flowers, good naturalizer.



Pink Impression

Item #: 25617212 Height: 22"/55 cm

Bloom time: D-E

Huge pink flowers, strong grower.



Pink Pride

Item #: 29317212 Height: 22"/55 cm Size: 12/+ Bloom time: D-E

Pink flowers, a sport of tulip Ollioules, showy large egg-shaped flowers.



Purple Pride

Item #: 29327212 Height: 22"/55 cm Size: 12/+ Bloom time: D-E

Purple flowers, a sport of tulip Ollioules, the first real purple Darwin Hybrid tulip. Elegant shaped long lasting flowers.



Item #: 29337212 Size: 12/+ Height: 22"/55 cm Bloom time: D-E New re