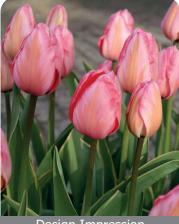

Design Impression

Item #: 89567212 Size: 12/+ Height: 22"/55 cm Bloom time: D-E

Beautiful rose flowers with golden flushes above deep green variegated leaves.

Item #: 26047212 Height: 22"/55 cm Bloom time: D-E