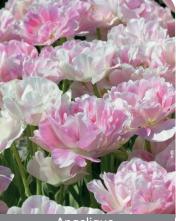

Akebono

Item #: 98017212 Height: 20"/50 cm

Size: 12/+ Bloom time: E-F

Double yellow flowers with orange blush and green flamed outer petals.

**Angelique** 

Item #: 23937212 Height: 18"/45 cm

Size: 12/+ Bloom time: E-F

Pink flowers with a lighter edge, one of the most popular varieties. Fragrant.

Black Hero

Item #: 19877212 Height: 18"/45 cm Size: 12/+ Bloom time: E-F

Stately double tulip, full double blossoms in near-black with deep-maroon shine.