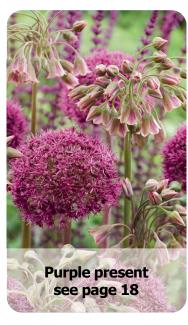

**Purple Present** 

Item #: 88267212 Height: 40"/ 100 cm Size: 12/+ Bloomtime: very late spring flowering

The combination of Allium Bulgaricum and Allium Ostara creates a captivating and visually enchanting display, making a Purple Present.