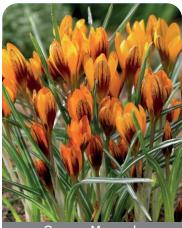

Height: 3"/8 cm

Size: 5/+ Bloom time: A-B

Mix of botanical crocuses in a wide color range.

Orange Monarch

Item #: 23756105 Height: 6"/15 cm

Size: 5/+ Bloom time: B-C

Unique deep orange flowers with dark veins on outer-petals.