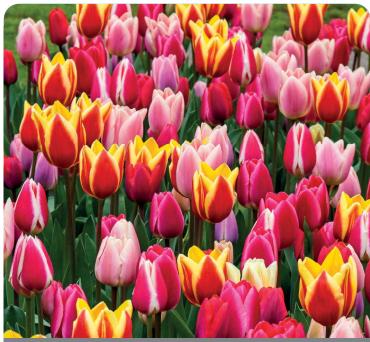

#### On Our Cover:

Introducing one of our latest additions to the blend program, 'Marcy'. A wonderful combination of three varieties, Sun Lover, Double Negrita and Purple Dream. Sun Lover is what sets this combination apart, the varying colors from solid yellow to orange to red gives the appearance of several varieties, not just three. We were amazed when we saw this and we think you will be too. 'Marcy' is named after Marcy Simbro-Woodhouse who has worked for the City of Pella, Iowa for 17 years and has planted over 400 different varieties of tulips. Marcy holds a Bachelor's Degree in Horticulture from Iowa State University. Marcy also created our Chic Lady and Paradise Found blends. Although tulips make up a majority of the palette, she is also known for mixing a variety of daffodils, hyacinth and fritillaria as well.

Marcy

Item #: 88257212 Height: 20"/50 cm

Size: 12/+

Celebrate with the De Vroomen Anniversary Blend. This unique blend creates a striking contrast with lily-flowering and double tulips, showcasing a dazzling array of orange, yellow, and dark purple hues A wonderful combination of only three varieties, Sun Lover, Double Negrita and Purple Dream. The addition of Sun Lover is what sets this combination apart, the varying colors from solid yellow to orange to red gives the appearance of several varieties, not just three. We were amazed when we saw this and we think you will be too.