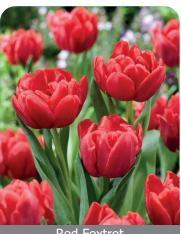

#### **Pamplona**

Item #: 87707212 Height: 14"/35 cm Size: 12/+ Bloom time: C-D

Compact growing habit, clear dark red elegant-shaped full double flowers.

**Red Foxtrot** 

Item #: 67057212 Height: 18"/45 cm Size: 12/+ Bloom time: C-D

Early flowering variety, strong stems and sizable fully double red blossoms.

cut flower

**TULIPS** Darwin Hybrid