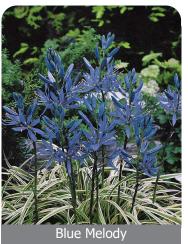

# Camassia Specialty bulbs

Perennial plant with wild appearance but striking flowers. Emerging late in the spring.

Item #: 21116106 Height: 20"/50 cm Size: 6/+ Bloom time: F-G

Dark blue flowers and interesting variegated foliage.