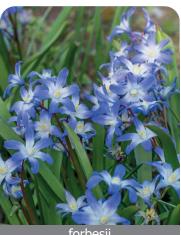

# Chionodoxa Specialty bulbs

Flowers appear early in the year making them valuable garden ornamentals. Great naturalizer! 'Glory of the Snow'

forbesii

Item #: 27466105 Height: 6"/15 cm

Size: 5/+ Bloom time: B

Blue flowers, white center.

| very early spring | flowering ear | ly spring flowering | mid spring flo | wering | late spring flowering | very late spri | ng flowering |
|-------------------|---------------|---------------------|----------------|--------|-----------------------|----------------|--------------|
| Α                 | В             | С                   | D              | E      | F                     | G              | H            |