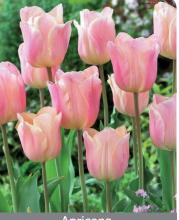

Apricona

Item #: 33847212 Height: 16"/40 cm Size: 12/+ Bloom time: C-D

Soft apricot flowers with dark pink splash, excellent for border and cut-flower use

Item #: 85577212 Height: 12"/30 cm Size: 12/+ Bloom time: C-D