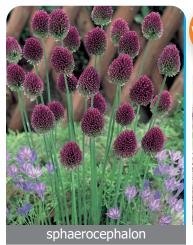

m time: H

Long lasting golden star-shaped and golf-ball sized flowers. Late flowering.



Mount Everest

Item #: 06411420 Height: 44"/110 cm Size: 20/+ Bloom time: H

Large white flowers, 6"/15 cm flowers.



New York

Item #: 86827210 Height: 28"/70 cm

Size: 10/+ Bloom time: H 20-28 inches stems carry umbells of star-

shaped florets in pinkish-purple. Bees love to land on the blossoms.



#### Ostara

Item #: 61667212 Size: 12/+ Height: 20"/50 cm Bloom time: H This allium has reaches up to 20 inches tall, holding large globe-shape clusters of purplish-red florets.





Size: 12/+ Item #: 19147212 Height: 30"/75 cm Bloom time: H

Purple flowers, 3-4"/8-10 cm flowers.



Item #: 15467212 Height: 20"/50 cm Size: 12/+ Bloom time: F-G

Very large 12"/30 cm spidery rose/purple flowers.







Item #: 27326105 Height: 24"/60 cm Size: 5/+ Bloom time: H

Burgundy flowers, good for naturalizing. 1-2"/3-5 cm Flowers.



Item #: 86837910 Height: 36"/90 cm Size: 10/+

Stems reaching up to 40", globe-shaped clusters of silvery flowers with maroon red seeds. Attractive to pollinators.

# Anemone Specialty bulbs



Long lasting flowers for full sun to partial shade. Choose natural settings at focal points. Appreciates mulching in fall.



Item #: 27336105 Height: 6"/15 cm

Size: 5/+ Bloom time: C

Different shades of blue flowers with yellow center. Attractive to pollinators.



#### Charmer

Item #: 27346005 Height: 6"/15 cm

Size: 5/+ Bloom time: C

Daisy-shaped flowers opening in pinkish-lilac with yellow centers. Ideal for naturalizing.

# Camassia Specialty bulbs



Perennial plan