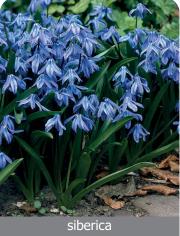

# Scilla Specialty bulbs

Scilla siberica is one of our best selling bulbs. Excellent in naturalizing sites, pest and deer resistant. Spread from seeds and off shoots on the bulbs. Flowers very early and long lasting. Great in mass plantings. 'Wood Hyacinths'

siberica Alba

Item #: 16667908 Height: 6"/15 cm

Size: 8/+ Bloom time: B-C

White flowers.