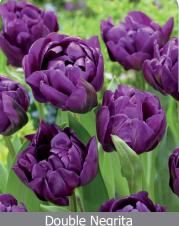

#### On Our Cover:

Introducing one of our latest additions to the blend program, 'Marcy'. A wonderful combination of three varieties, Sun Lover, Double Negrita and Purple Dream. Sun Lover is what sets this combination apart, the varying colors from solid yellow to orange to red gives the appearance of several varieties, not just three. We were amazed when we saw this and we think you will be too. 'Marcy' is named after Marcy Simbro-Woodhouse who has worked for the City of Pella, Iowa for 17 years and has planted over 400 different varieties of tulips. Marcy holds a Bachelor's Degree in Horticulture from Iowa State University. Marcy also created our Chic Lady and Paradise Found blends. Although tulips make up a majority of the palette, she is also known for mixing a variety of daffodils, hyacinth and fritillaria as well.

Marcy

Item #: 88257212 Height: 20"/50 cm

Size: 12/+

Celebrate with the De Vroomen Anniversary Blend. This unique blend creates a striking contrast with lily-flowering and double tulips, showcasing a dazzling array of orange, yellow, and dark purple hues A wonderful combination of only three varieties, Sun Lover, Double Negrita and Purple Dream. The addition of Sun Lover is what sets this combination apart, the varying colors from solid yellow to orange to red gives the appearance of several varieties, not just three. We were amazed when we saw this and we think you will be too.