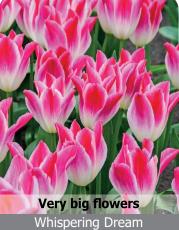

#### Purple Dream

Item #: 85567212 Height: 20"/50 cm Size: 12/+ Bloom time: F-G

Deep purple flower with pointed, reflexed petals and an ivory heart.

Item #: 52717212 Size: 12/+ Height: 18"/45 cm Bloom time: D-E