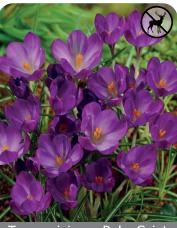

# Crocus **Botanical**

One of the earliest bulbs to bloom with brightly colored flowers. Excellent in borders or in naturalizing sites. Best used in clumps at focal points where this early color can be noticed.

# **Crocus** Large Flowering

Wonderful display of colors. Use in masses or in a naturalized setting. Interplant in the lawn or to brighten up a shady site. Combines well with early specialty bulbs.

Flower Record