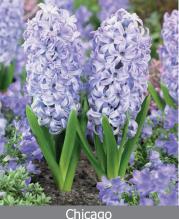

# **Hyacinths** Hyacinths

Excellent for mass displays and in small clumps or combination plantings. Flowers are extremely fragrant. Plant where fragrance can be appreciated. Prefers mulching. Correct planting depth and drainage are critical for success. Not appealing to deer.

Blue Jacket

Item #: 26717216 Height: 10"/25 cm

Size: 16/17 Bloom time: D

Dark blue flowers, purple striped.

Blue Shades

Item #: 69607216 Height: 10"/25 cm Size: 16/17 Bloom time: D

Great mix of Hyacinths in different shades of blue and white, lovely fragrant flowers.