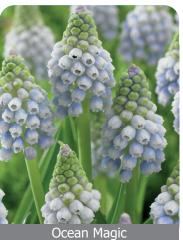

# Muscari Specialty bulbs

Spreading and very dependable naturalizers. Prefer an organic and moist soil with at least some summer shade. Perfect in naturalizing sites under deciduous trees or shrubs. The blue Muscari armeniacum is the most commonly used variety for mass plantings but the others are gaining in popularity.