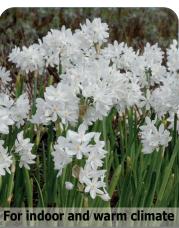

# **Daffodil**

**Paperwhite** 

These bulbs are excellent for indoor 'scaping'. The indoor daffodil has a sweet fragrance. The bulbs can be grown in bowls with pebbles or soil, but the blooms will last longer when grown in soil. After planting the bulbs need a 10 week cold period at goc / 48°F. After this store the bulbs warm at 20°c / 68°F. Excellent for outdoor planting in zones 7 and warmer.