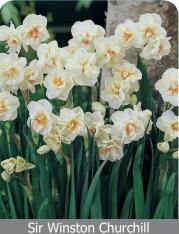

# Chic Lady

Item #: 23127212 Height: 20"/50 cm Size: 12/+

Within this combination is the tulip named after the late Mrs. Maggie Daley. This Chic Lily flowering blend will stand tall and undoubtedly catch everyone's