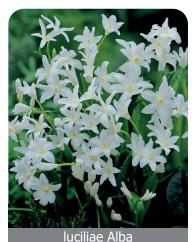

# **Daffodil**

**Paperwhite** 

These bulbs are excellent for indoor 'scaping'. The indoor daffodil has a sweet fragrance. The bulbs can be grown in bowls with pebbles or soil, but the blooms will last longer when grown in soil. After planting the bulbs need a 10 week cold period at goc / 48°F. After this store the bulbs warm at 20°c / 68°F. Excellent for outdoor planting in zones 7 and warmer.

# Ziva

Item #: 27050915 Item #: 27050917 Height: 16"/40 cm Size: 15/17 Size: Size 17/+ Bloom time: C-D

Pure white flowers. Fragrant.

**HYACINTHS** Hyacinths