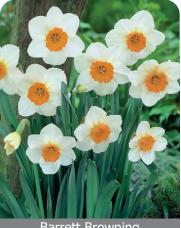

# **Daffodil Small Cupped**

One flower to a stem, corona or cup not more than one-third the length of the perianth segments. Great for perennializing and naturalizing.

**Barrett Browning** 

Item #: 26845514 Item #: 26845016 Height: 16"/40 cm Size: 14/16 Size: 16/+ Bloom time: C-D

White flowers, orange cup.