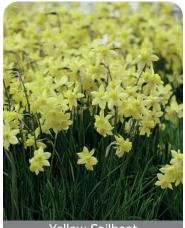

#### Yellow Sailboat

Item #: 44197212 Height: 12"/30 cm Size: 12/+ Bloom time: E-F

Elegant dwarf daffodil variety turns out bunches of soft yellow fragrant flowers.

Unusual shaped flowers with a split cup. Not often used for mass displays but rather at focal points where flowers can be noticed.