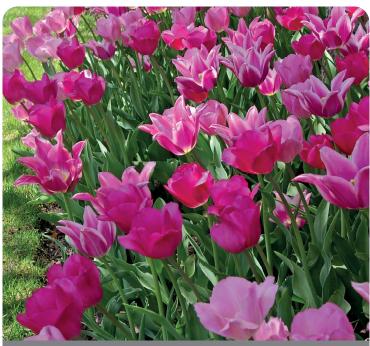

# Chic Lady

Item #: 23127212 Height: 20"/50 cm Size: 12/+

Within this combination is the tulip named after the late Mrs. Maggie Daley. This Chic Lily flowering blend will stand tall and undoubtedly catch everyone's