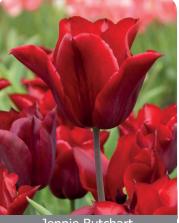

### Jennie Butchart

Item #: 29017212 Height: 16"/40 cm Size: 12/+

Elegant lily-flowered tulip variety. Scarletred flowers opening medium to late

Item #: 91607212 Height: 20"/50 cm Size: 12/+ Bloom time: F-G