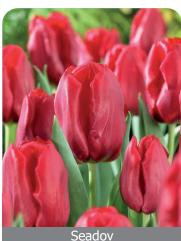

Item #: 49657212 Height: 14"/35 cm

Size: 12/+ Bloom time: D-E Stems grow up to roughly 14" inches

presenting brighly colored sizable flowers in deep shiny red.

Snowboard

Item #: 14377212 Height: 18"/45 cm