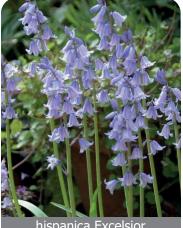

hispanica Excelsior

Item #: 68912508 Height: 10"/25 cm

Bloom time: F-G

Violet/blue flowers, hanging bells.

hispanica Mix

Item #: 27812508 Size: 8/10 Height: 12"/30 cm Bloom time: B-C Firm stems with clusters of bell-shaped blossoms in mid to late-springtime. Enjoys a sunny to lightly shaded spot.