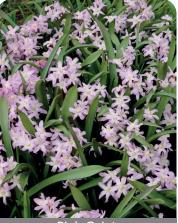

# **Hyacinths** Hyacinths

Excellent for mass displays and in small clumps or combination plantings. Flowers are extremely fragrant. Plant where fragrance can be appreciated. Prefers mulching. Correct planting depth and drainage are critical for success. Not appealing to deer.

Blue Jacket

Item #: 26717216 Height: 10"/25 cm

Size: 16/17 Bloom time: D

Dark blue flowers, purple striped.

Blue Shades

Item #: 69607216 Height: 10"/25 cm Size: 16/17 Bloom time: D

Great mix of Hyacinths in different shades of blue and white, lovely fragrant flowers.

Blue Pearl

Item #: 11117216 Height: 10"/25 cm Size: 16/17 Bloom time: D

Intense blue/purple flowers. Fragrant.

Carnegie

Item #: 26727216 Height: 10"/25 cm Size: 16/17 Bloom time: D

Snow white flowers, very nice fragrance.

Item #: 58457216 Height: 10"/25 cm Size: 16/17 Bloom time: D

Sweet fragrant with sky blue florets. Great for landscape use

China Pink

Item #: 21347216 Height: 10"/25 cm Size: 16/17 Bloom time: D

Vivid, soft baby pink flowers. Fragrant.

City of Haarlem

Item #: 26737216 Height: 10"/25 cm Size: 16/17 Bloom time: D

Soft buttery yellow flowers. Fragrant.

Delft Blue

Item #: 26757216 Height: 10"/25 cm Size: 16/17 Bloom time: D

Rich blue lilac flowers. Fragrant.

Item #: 80907216 Height: 10"/25 cm

Size: 16/17 Bloom time: D

Salmon with a touch of apricot flowers. Fragrant.

Hyachinth Mix

Item #: 28877216 Size: 16/17 Height: 10"/25 cm Bloom time: D

Selection of hyacinths in several colors. Excellent for mass plantings, plantings in clumps or combination planting. Fragrant.

Jan Bos

Item #: 26767216 Height: 10"/25 cm Size: 16/17 Bloom time: D

Rosy/red flowers. Fragrant.

| very early spring flower | ing early | y spring flowering | mid spring flo | wering | late | spring flowering | very late spring | g flowering |
|--------------------------|-----------|--------------------|----------------|--------|------|------------------|------------------|-------------|
| Λ                        | R         |                    | D              | E      |      | F                | G                |             |

Miss Saigon

Item #: 59627216 Height: 10"/25 cm Size: 16/17 Bloom time: D

Bulbs produce erect 8-9 inch stems carrying large clusters of sweet fragrant florets in deep lavender-purple.

#### Peter Stuyvesant

Item #: 44227216 Height: 10"/25 cm

Bloom time: D

Very dark, purple flowers on dark stems.

Pink Pearl

Item #: 26807216 Height: 10"/25 cm

Size: 16/17 Bloom time: D

Pink flowers. Fragrant.

Item #: 82707216 Height: 10"/25 cm Size: 16/17 Bloom time: D

Vivid violet/purple almost maraan flowers.