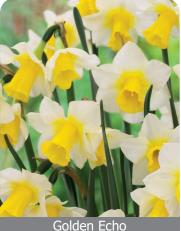

Item #: 17017212 Height: 14"/35 cm Size: 12/14 Bloom time: C-D

Pure white petals with contrasting golden yellow cup, long lasting fragrant flowers.

**Jetfire** 

Item #: 23897212 Height: 10"/25 cm Size: 12/14 Bloom time: C-D

Deep yellow flowers, orange cup, great naturalizer. Fragrant. Cyclamineus

Kedron

Item #: 79677212 Height: 16"/40 cm Size: 12/14 Bloom time: C-D

Plants grows near 12-16 inches, stems adorned with clusters of blossoms in copper-yellow with bright-orange cups.