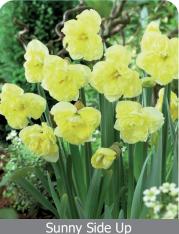

#### **Welcoming Trumpets**

Item #: 52095016 Height: 16"/40 cm Size: 16/+

Bloom time: Early to mid spring

Blend of three great trumpet daffodils that will make a car stopping display

| Allium (large)        | 2   | Eranthis                | 15 |
|-----------------------|-----|-------------------------|----|
| Allium (miniature)    | 15  | Fritillaria             | 2  |
| Anemone               | 15  | Fritillaria (miniature) | 8  |
| Botanical Crocus      | 15  | Galanthus               | 20 |
| Botanical Iris        | 15  | Hyacinths               | 5  |
| Camassia              | 5   | Leucojum                | 7  |
| Chionodoxa            | 10  | Muscari                 | 15 |
| Crocus                | 15  | Scilla                  | 15 |
| Daffodils             | 3-4 | Scilla hyacinthoides    | 15 |
| Daffodils (miniature) | 8   | Tulips                  | 8  |
| Dutch Iris            | 8   | Tulips (miniature)      | 10 |
|                       |     |                         |    |