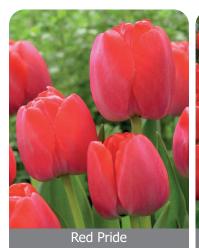

Pink flowers, a sport of tulip Ollioules, showy large egg-shaped flowers.

Purple Pride

Item #: 29327212 Height: 22"/55 cm Size: 12/+ Bloom time: D-E

Purple flowers, a sport of tulip Ollioules, the first real purple Darwin Hybrid tulip. Elegant shaped long lasting flowers.