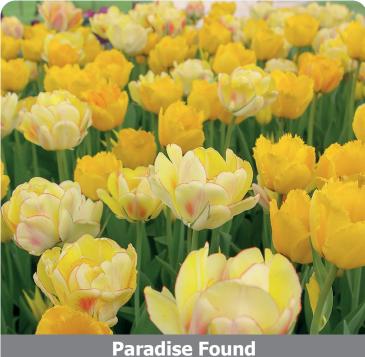

#### On Our Cover:

Introducing one of our latest additions to the blend program, 'Marcy'. A wonderful combination of three varieties, Sun Lover, Double Negrita and Purple Dream. Sun Lover is what sets this combination apart, the varying colors from solid yellow to orange to red gives the appearance of several varieties, not just three. We were amazed when we saw this and we think you will be too. 'Marcy' is named after Marcy Simbro-Woodhouse who has worked for the City of Pella, Iowa for 17 years and has planted over 400 different varieties of tulips. Marcy holds a Bachelor's Degree in Horticulture from Iowa State University. Marcy also created our Chic Lady and Paradise Found blends. Although tulips make up a majority of the palette, she is also known for mixing a variety of daffodils, hyacinth and fritillaria as well.