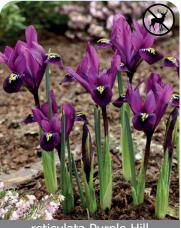

## reticulata Purple Hill

Item #: 69506307 Height: 7"/18 cm

Bloom time: C-D

Purple flags with contrasting yellow & white eye. Tetraploid varaiety taller than most reticulata types, larger flowers.