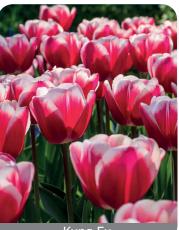

Kung Fu

Item #: 23177212 Size: 12/+ Height: 18"/45 cm Bloom time: D-E

Firm stems reach up to 18 inches raising immense blooms in cherry-red with a fine silver-white rim.

Item #: 91387212 Height: 18"/45 cm Size: 12/+ Bloom time: D-E