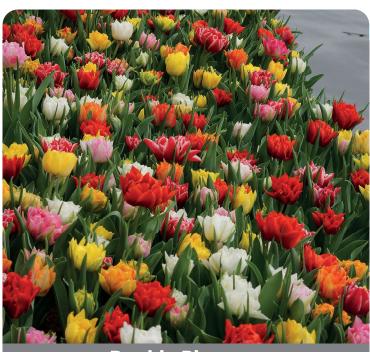

Item #: 31627212 Height: 20"/50 cm Size: 12/+

Bloom time: Mid spring

This blend, with its warm and vibrant hues, will make everyone pause to soak in the eye-catching splendor of its rainbow colors.