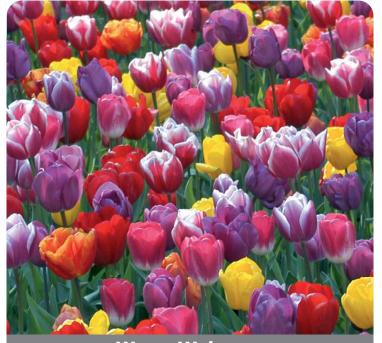

### Make a Wish

Item #: 87507212 Height: 24"/60 cm

Size: 12/+

Lofty stems extend to around 24 inches tall delivering shapely blossoms in red, purple orange and pink.

cut flower

Bloomtime: Mid to late spring