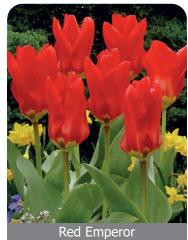

Size: 12/+ Height: 16"/40 cm Bloom time: C-D

Pure red flowers which stand up very nice.

White Emperor

Item #: 22907212 Height: 16"/40 cm

Size: 12/+ Bloom time: C-D

Creamy white flowers which show very well in early spring. Fragrant.