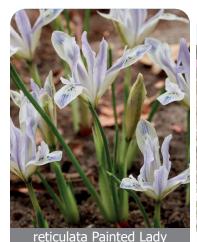

#### reticulata Harmony

Item #: 27456105 Height: 6"/15 cm

Size: 5/6 Bloom time: B

Royal blue flowers with yellow markings.

Item #: 66656105

Height: 6"/15 cm

Size: 5/+ Bloom time: B-C Lovely blossoms in soft bluish-white with deeper blue hues. Good naturalizing