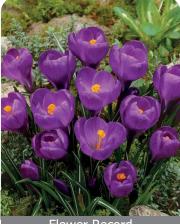

# **Crocus** Large Flowering

Wonderful display of colors. Use in masses or in a naturalized setting. Interplant in the lawn or to brighten up a shady site. Combines well with early specialty bulbs.

Flower Record

Item #: 19672608 Height: 4"/10 cm

Bloom time: B-C

Purple flowers.

Item #: 27212608 Height: 4"/10 cm

Size: 8/9 Bloom time: B-C

White flowers.

Item #: 12202608 Height: 4"/10 cm

Bloom time: B-C