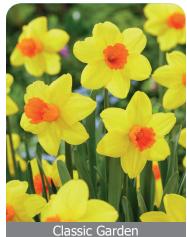

ight: 18"/45 cm Bloom time: D-E

Huge two toned pink and ivory white flowers on sturdy stems, beautiful in mass planting



#### White Triumphator

Item #: 26517212 Height: 18"/45 cm

Size: 12/+ Bloom time: F-G

Pure white lily-flowering type of tulip. Tall and sturdy stems, weather resistant variety.

# **Daffodil** Trumpet





Always one large flower per stem. Naturalizes well if fertilizer is applied every year. Trumpet daffodils are used for large displays, the large flowers can be noticed from a distance. Exception is a highly improved King Alfred with better resistance to pests, diseases and better naturalizing capabilities.



**British Gamble** 

Item #: 23707214 Height: 16"/40 cm

Size: 14/16 Bloom time: C-D

Impressive large white flowers with a soft apricot cup, darker edged.



Item #: 61245514 Height: 14"/35 cm

Size: 16/+ Bloom time: C-D

Erect stems, stunning flowers colored with bright-yellow petals and a large tangerineorange trumpet-shaped cup.



**Dutch Master** Item #: 26905514 Size: 14/16

Item #: 26905016 Item #: 26905418

Size: 16/+ Size: 18/+ Bloom time: C-D Height: 16"/40 cm Yellow flowers, large flowering



Goblet

Item #: 22845016 Size: 16/+ Height: 16"/40 cm Bloom time: C-D

Large pure white flowers with yellow cup. As matures turns more chartreuse.



Item #: 51995016 Height: 18"/45 cm Size: 16/+

Long lasting, extremely large golden yellow flowers. These will definitely make an impression!



Mount Hood

Item #: 27025016 Item #: 27025016 Height: 16"/40 cm Size: 16/+ Size: 16/+ Bloom time: C-D

Pure white flowers.



#### Rijnvelds Early Sens