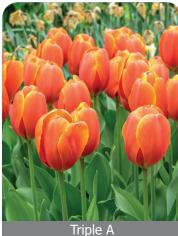

a sport of tulip Ollioules, showy large egg-shaped flowers.



Purple Pride

Item #: 29327212 Height: 22"/55 cm Size: 12/+ Bloom time: D-E

Purple flowers, a sport of tulip Ollioules, the first real purple Darwin Hybrid tulip. Elegant shaped long lasting flowers.



Item #: 29337212 Size: 12/+ Height: 22"/55 cm Bloom time: D-E New red Darwin Hybrid tulip, sport of Ollioules, large lovely shaped flowers on

sturdy stems

Red Impression

Item #: 26017212 Height: 22"/55 cm Size: 12/+ Bloomtime: D-E

Blood red flowers, plum purple base, very large flowers.



The Magnificent Mile™ Tulip

Item #: 87497212 Height: 22"/55 cm Size: 12/+ Bloomtime: D-E

From yellow glow to fiery edge, The Magnificent Mile™ Tulip stuns! Vibrant bloom surprises & delights, like the Chicago avenue it is named after.



Item #: 75807212 Height: 20"/50 cm

Size: 12/+ Bloom time: D-E

Firm stems, impressive blooms colored in glowing orange rimmed in golden-yellow.



Van Eijk

Item #: 87777212 Height: 22"/55 cm

Size: 12/+ Bloom time: D-E

Large, vibrant, dark pinkish red flowers.



White Clouds

Item #: 85457212 Height: 22"/55 cm

Size: 12/+ Bloom time: D-E

Hakuun. The only pure white Darwin Hybrid tulip. Huge blooms.



World's Favourite

Item #: 68837212 Height: 22"/55 cm Size: 12/+ Bloom time: D-E

Glossy red flowers with a golden edge on the petals. Large egg-shaped flower.

| very early spring flow | wering early | y spring flowering | mid spring flo | wering | late spr | ing flowering | very late spring | g flowering |
|------------------------|--------------|--------------------|----------------