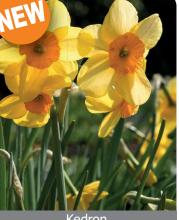

Deep yellow flowers, orange cup, great naturalizer. Fragrant. Cyclamineus

Kedron

Item #: 79677212 Height: 16"/40 cm Size: 12/14 Bloom time: C-D

Plants grows near 12-16 inches, stems adorned with clusters of blossoms in copper-yellow with bright-orange cups.