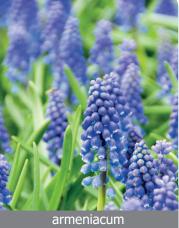

# Muscari Specialty bulbs

Spreading and very dependable naturalizers. Prefer an organic and moist soil with at least some summer shade. Perfect in naturalizing sites under deciduous trees or shrubs. The blue Muscari armeniacum is the most commonly used variety for mass plantings but the others are gaining in popularity.

Item #: 27732509 Height: 6"/15 cm

Size: 9/10 Bloom time: D

Spikes of blue flowers, resembling grapes.

Item #: 39926306 Height: 6"/15 cm

Dark blue flowers, light blue top.

Size: 6/+ Bloomtime: D

Item #: 40036306 Height: 6"/15 cm