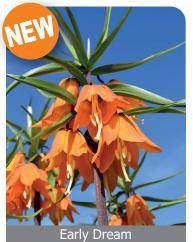

# **Fritillaria** Specialty bulbs

Always interesting and sure to get the attention. These bulbs are deer and rodent resistant and repellant. All varieties prefer a welldrained but organic soil. Careful preparations of the planting site makes the difference.

Item #: 81385320 Size: 20/+ Height: 28"/70 cm Bloom time: D Soft orange flowers on compact 28"stems. Attractive seed pods after flowering. Excellent for border and container

Item #: 88135320 Height: 16"/40 cm