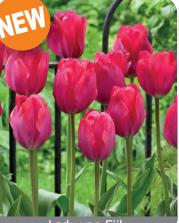

Lady van Eijk Item #: 88397212 Size: 12/+

Bloom time: D-E Height: 22"/55 cm Stable stems yielding colossal flowers colored in rosy-red with a lavender hue. Long lasting flowers

Item #: 21637212 Height: 24"/60 cm Size: 12/+ Bloom time: D-E