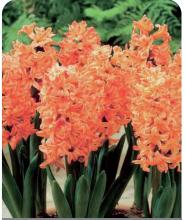

# **Hyacinths** Hyacinths

Excellent for mass displays and in small clumps or combination plantings. Flowers are extremely fragrant. Plant where fragrance can be appreciated. Prefers mulching. Correct planting depth and drainage are critical for success. Not appealing to deer.

Blue Jacket

Item #: 26717216 Height: 10"/25 cm

Size: 16/17 Bloom time: D

Dark blue flowers, purple striped.

Blue Shades

Item #: 69607216 Height: 10"/25 cm Size: 16/17 Bloom time: D

Great mix of Hyacinths in different shades of blue and white, lovely fragrant flowers.

Blue Pearl

Item #: 11117216 Height: 10"/25 cm Size: 16/17 Bloom time: D

Intense blue/purple flowers. Fragrant.

Carnegie

Item #: 26727216 Height: 10"/25 cm Size: 16/17 Bloom time: D

Snow white flowers, very nice fragrance.

Item #: 58457216 Height: 10"/25 cm Size: 16/17 Bloom time: D

Sweet fragrant with sky blue florets. Great for landscape use

China Pink

Item #: 21347216 Height: 10"/25 cm Size: 16/17 Bloom time: D

Vivid, soft baby pink flowers. Fragrant.

City of Haarlem

Item #: 26737216 Height: 10"/25 cm Size: 16/17 Bloom time: D

Soft buttery yellow flowers. Fragrant.

Delft Blue

Item #: 26757216 Height: 10"/25 cm Size: 16/17 Bloom time: D

Rich blue lilac flowers. Fragrant.

Item #: 80907216 Height: 10"/25 cm

Size: 16/17 Bloom time: D

Salmon with a touch of apricot flowers. Fragrant.

Hyachinth Mix

Item #: 28877216 Size: 16/17 Height: 10"/25 cm Bloom time: D

Selection of hyacinths in several colors. Excellent for mass plantings, plantings in clumps or combination planting. Fragrant.

Jan Bos

Item #: 26767216 Height: 10"/25 cm Size: 16/17 Bloom time: D

Rosy/red flowers. Fragrant.

| very early spring flower | ing early | y spring flowering | mid spring flo | wering | late | spring flowering | very late spring | g flowering |
|--------------------------|-----------|--------------------|----------------|--------|------|------------------|------------------|-------------|
| Λ                        | R         |                    | D              | E      |      | F                | G                |             |

Miss Saigon

Item #: 59627216 Height: 10"/25 cm Size: 16/17 Bloom time: D

Bulbs produce erect 8-9 inch stems carrying large clusters of sweet fragrant florets in deep lavender-purple.

#### Peter Stuyvesant

Item #: 44227216 Height: 10"/25 cm

Bloom time: D

Very dark, purple flowers on dark stems.

Pink Pearl

Item #: 26807216 Height: 10"/25 cm

Size: 16/17 Bloom time: D

Pink flowers. Fragrant.

Item #: 82707216 Height: 10"/25 cm Size: 16/17 Bloom time: D

Vivid violet/purple almost maraan flowers.