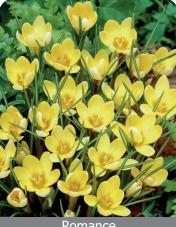

Romance

Item #: 60156105 Height: 3"/8 cm

Size: 5/+ Bloom time: A-B

Buttery soft yellow petals. Floriferous variety, good naturalizer.

Tommasinianus Barr's Purple

Item #: 23786105 Height: 3"/8 cm

Size: 5/+ Bloom time: A-B