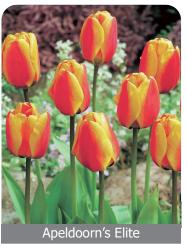

**Apeldoorn** 

Item #: 25957212 Height: 22"/55 cm

Size: 12/+ Bloom time: D-E

Large scarlet red flowers, good naturalizer.

Item #: 25967212 Height: 22"/55 cm

Bloom time: D-E

Red flowers with wide yellow edges.