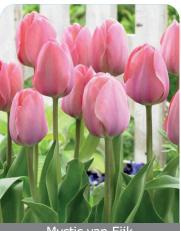

Size: 12/+

Mystic van Eijk

Item #: 32927212 Size: 12/+ Height: 22"/55 cm Bloom time: D-E Large coral pink flowers, with accents of darker pink. Sport of the well known Tulipa van Eijk.

Novisun

Item #: 79877212 Size: 12/+ Height: 20"/50 cm Bloom time: D-E Stout stems climb up to 18-20 inches in length exhibiting sizable flowers colored in bright buttercup-yellow.