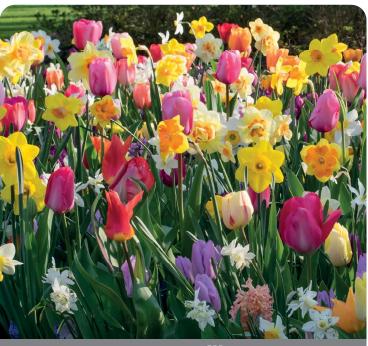

# **All Spring Mix**

Bloom time: Early to late spring

Item #: 18095512 Height: 10-20"/25-50 cm

Size: 12/15

This mix contains 15 different daffodils for 12 weeks of flowering. Great for plantings where a long bloom time is preferred.