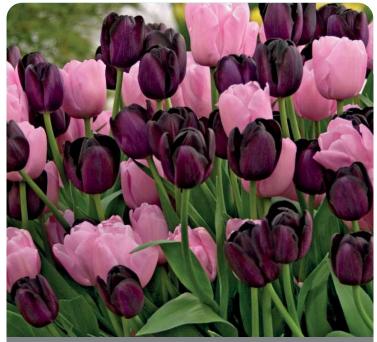

### **Night and Day**

Item #: 52077212 Height: 24"/60 cm Size: 12/+

A deep purple, a bright white and a stunning pink, will remind you of the

precious moments of the night sky and daytime clouds.

Item #: 23237212 Height: 20"/50 cm Size: 12/+