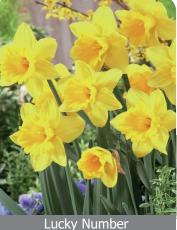

# **Daffodil** Trumpet

Always one large flower per stem. Naturalizes well if fertilizer is applied every year. Trumpet daffodils are used for large displays, the large flowers can be noticed from a distance. Exception is a highly improved King Alfred with better resistance to pests, diseases and better naturalizing capabilities.