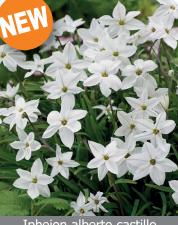

# **Ipheion** Specialty bulbs

Ipheion, also known as "spring starflower," showcases delicate star-shaped soft fragrant blooms. A low maintenance flower bulb, very good naturalizer. Attractive to pollinators.

#### Ipheion alberto castillo

Item #: 62336104 Height: 6"/15 cm

Size: 4/+ Bloom time: C-D

These lovely low-growing plants feature star-shaped soft blue flowers in great profusion. Floriferous and good naturalizer.