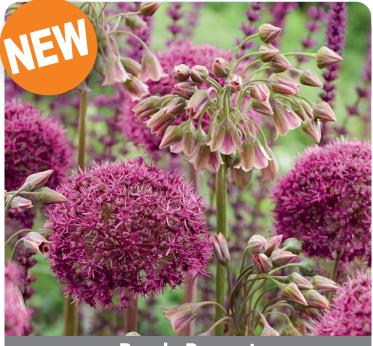

**Purple Present** 

Item #: 88267212 Height: 40"/ 100 cm Size: 12/+ Bloomtime: very late spring flowering

The combination of Allium Bulgaricum and Allium Ostara creates a captivating and visually enchanting display, making a Purple Present.