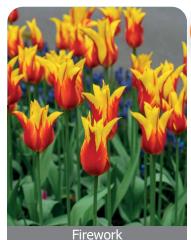

#### **Flower Power**

Item #: 67477212 Height: 16"/40 cm

Size: 12/+

The bold lemon yellow standing tall amongst the fiery passionate red is in such contrast your eyes will be drawn to them like a fine work of art.