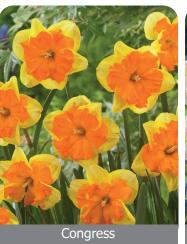

Quintastic

Item #: 23107212 Height: 22"/55 cm

Size: 12/+ This blend is a tribute to the rise of the Quintastics with strong proven varieties

and a dazzling mix of color, it will not disappoint.