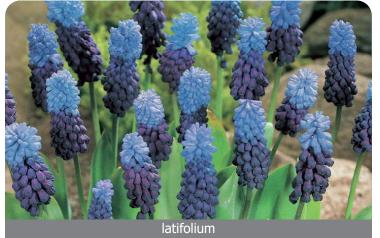

# Muscari Specialty bulbs

Spreading and very dependable naturalizers. Prefer an organic and moist soil with at least some summer shade. Perfect in naturalizing sites under deciduous trees or shrubs. The blue Muscari armeniacum is the most commonly used variety for mass plantings but the others are gaining in popularity.