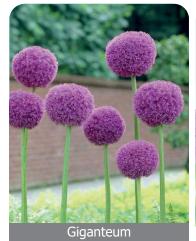

# **Allium** Specialty bulbs

Alliums supply an excellent range of landscape winners. Not attractive to deer. The seed heads of the taller varieties dry well for dramatic flower arrangements if picked slightly unripe. Most allium prefer a sunny site with welldrained soil. Alliums are perfectly hardy and very popular.

Globemaster

Item #: 45161420 Height: 32"/80 cm Size: 20/+ Bloom time: H

Very large violet purple flowers, 8-10"/20-

Item #: 32556106 Height: 16"/40 cm

Size: 6/+ Bloom time: G-H Wonderful golf ball sized allium. Beautiful