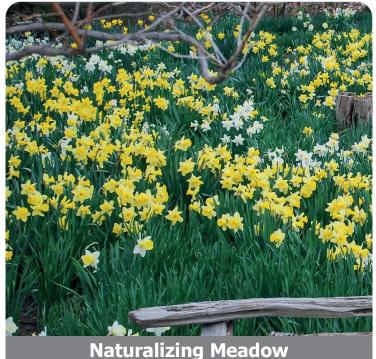

Item #: 18085012 Bloom time: Early to mid spring

Size: 12/14

Height: 14-18"/35-45 cm

Perfect selection of daffodils for larger naturalizing plantings.