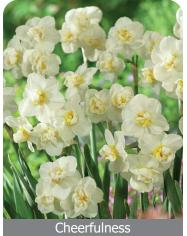

#### **Mamma Mia**

Item #: 24155012 Height: 16"/40 cm Size: 12/14 Bloom time: Early to mid spring

Bloom time: Mid spring

A colorful blend of Large cupped, trumpet and fragrant tazetta narcissus. Great mix for mass planting.