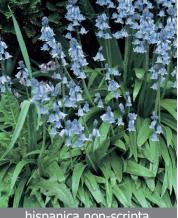

hispanica non-scripta

Item #: 23312508 Height: 10"/25 cm Size: 8/+ Bloom time: F-G

Pale violet blue bell shaped flowers.

Item #: 27827908 Height: 6"/15 cm

Size: 8/+ Bloom time: B-C

Blue flowers, naturalizer.