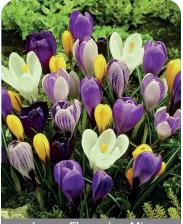

# Crocus **Botanical**

One of the earliest bulbs to bloom with brightly colored flowers. Excellent in borders or in naturalizing sites. Best used in clumps at focal points where this early color can be noticed.

# **Crocus** Large Flowering

Wonderful display of colors. Use in masses or in a naturalized setting. Interplant in the lawn or to brighten up a shady site. Combines well with early specialty bulbs.

Flower Record

#### Large Flowering Mix

Item #: 28892608 Height: 4"/10 cm

Size: 8/9 Bloom time: B-C

Mix of large flowering crocuses in a wide range of colors.

Yellow Mammouth

Item #: 23602608 Height: 4"/10 cm

Size: 8/9 Bloom time: B-C