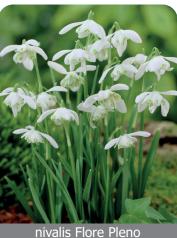

Size: 5/6 Bloom time: A-B

One of the earliest bulbs to flower. 3 lobed, bell-shaped snow white flowers. Great naturalizer.

Item #: 27596405 Height: 4"/10 cm

Size: 5/+ Bloom time: A-B

White, double flowers.