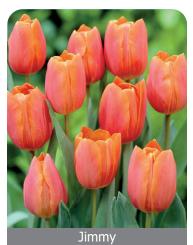

12 Height: 16"/40 cm

Size: 12/+ Bloom time: D-E

Striking contasting flowers, compact growth, excellent for mass planting.



Item #: 20867212 Height: 18"/45 cm Size: 12/+ Bloom time: D-E

Two-toned red and creamy white petals, lovely large egg-shaped flowers.



Don Quichotte

Item #: 25857212 Height: 20"/50 cm Size: 12/+ Bloom time: E-F

Purplish rose flowers on sturdy stems.



Item #: 29757212 Height: 18"/45 cm

Size: 12/+ Bloom time: D-E

Beautiful deep red Triumph tulip. Proven Performer.



Flaming Flag

Item #: 19527212 Height: 16"/40 cm Size: 12/+ Bloom time: D-E

Beautiful bi-colored Tulip, creamy white flower with contrasting purple.



Item #: 20847212 Height: 18"/45 cm Size: 12/+ Bloom time: D-E

Eye-catching golden yellow flowers with beautiful contrasting ruby-red flames.



Item #: 28067212 Size: 12/+ Height: 16"/40 cm Bloom time: D-E

Deep coral petals with orange edges.



Item #: 67087212 Size: 12/+ Height: 18"/45 cm Bloom time: D-E Straight stems bearing handsomely shaped flowers smartly colored in rosyred with broad white accents.



Kung Fu

Item #: 23177212 Size: 12/+ Height: 18"/45 cm Bloom time: D-E

Firm stems reach up to 18 inches raising immense blooms in cherry-red with a fine silver-white rim.



Item #: 91387212 Height: 18"/45 cm Size: 12/+ Bloom time: D-E

Lasting stems develop 16-18 inches tall presenting sizable blossoms colored in hot candy-cane pink with large white bottoms.





**TULIPS** Triumph



Item #: 29557212

Height: 18"/45 cm

Bloom time: D-E

Orange sport of the proven performer winner Yokohama, soft fragrant flowers.



####