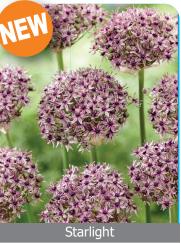

Allium Blend

Item #: 25287212 Size: 12/+ Height: 32"/80 cm Bloom time: H Lovely combination of Lavender, purple and white ball-shaped flowers. Pollinator

Size: 20/+ Item #: 19851420 Height: 48"/120 cm Bloom time: H Large 7"/17 cm long lasting purple flower heads. Great for border and cut-flower. Great polinator