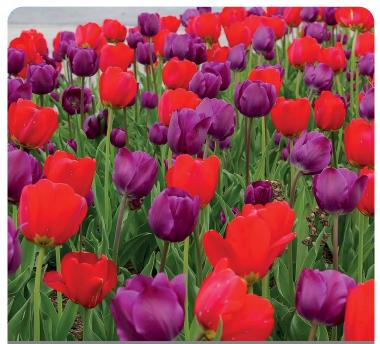

m #: 87347212 Height: 18"/45 cm Size: 12/+ Bloom time: Mid to late spring

Memories of first love with its blushing pink and sunny yellows will entice you to embrace the beauty of this blend.



### **Double Bubble**

Item #: 24417212 Height: 18"/45 cm Size: 12/+

These are gorgeous when fully open with colors that remind us of bubble

gum, poodle skirts, and celebrations in days of old.



# **Double Pleasure**

Item #: 24287212 Height: 12"/30 cm Size: 12/+ Bloom time: Early to mid spring

A vibrant color combination of Double Early tulips whose variety is sure to please.



#### **Endless Love**

Item #: 31787212 Height: 18"/45 cm Size: 12/+ Bloom time: Mid spring

Bloom time: Mid to late spring

These tulips match up like a pair. The long-lasting flowers will draw plenty of attention.



### Escapade

Item #: 22697212 Height: 18"/45 cm Size: 12/+

5. IZ/T

This exotic pairing with its bold and daring colors may be reminiscent of fun

filled days.



# **Exotic Flames**

Bloom time: Early to mid spring

Item #: 23077212 Height: 16"/40 cm Size: 12/+

With showy flames of color, early bloom lovers will enjoy these vibrant and exotic tulips. Fosteriana tulips are tough and can take early spring wind and rain storms.



### **Eye Catcher**

Item #: 24407212 Height: 20"/50 cm Size: 12/+

Bloom time: Mid spring

Bloom time: Mid spring

Anyone walking by will undoubtedly notice the incredible spectacle of these brilliantly grouped blooms.



#### **Flower Power**

Item #: 67477212 Height: 16"/40 cm

Size: 12/+

The bold lemon yellow standing tall amongst the fiery passionate red