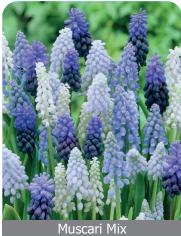

# Muscari Specialty bulbs

Spreading and very dependable naturalizers. Prefer an organic and moist soil with at least some summer shade. Perfect in naturalizing sites under deciduous trees or shrubs. The blue Muscari armeniacum is the most commonly used variety for mass plantings but the others are gaining in popularity.

Size: 6/8 Bloomtime: D

Several muscari varieties mixed together for a beautiful and diverse display.

Item #: 41486307 Height: 6"/15 cm

Size: 7/8 Bloom time: D-E

Shiny dark blue, white edged florets. Long lasting flowers, good naturalizer.