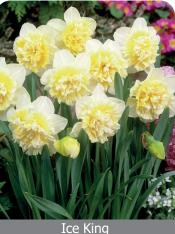

# **Daffodil** Double

Unusual shaped flowers have no cup but a double ruffled center. Use as formal plantings so flowers and fragrance can be enjoyed.

Item #: 26885016 Height: 16"/40 cm

Size: 16/+ Bloom time: D-E