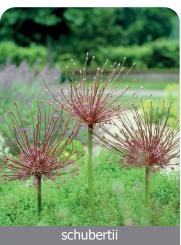

ple Star shaped flowers. Attractive to butterflies. Flowers 6"/15cm



Item #: 27296105 Height: 10"/25 cm Size: 5/+ Bloom time: H

Long lasting golden star-shaped and golf-ball sized flowers. Late flowering.



Mount Everest

Item #: 06411420 Height: 44"/110 cm Size: 20/+ Bloom time: H

Large white flowers, 6"/15 cm flowers.



New York

Item #: 86827210 Height: 28"/70 cm

Size: 10/+ Bloom time: H 20-28 inches stems carry umbells of star-

shaped florets in pinkish-purple. Bees love to land on the blossoms.



#### Ostara

Item #: 61667212 Size: 12/+ Height: 20"/50 cm Bloom time: H This allium has reaches up to 20 inches tall, holding large globe-shape clusters of purplish-red florets.





Size: 12/+ Item #: 19147212 Height: 30"/75 cm Bloom time: H

Purple flowers, 3-4"/8-10 cm flowers.



Item #: 15467212 Height: 20"/50 cm Size: 12/+ Bloom time: F-G

Very large 12"/30 cm spidery rose/purple flowers.







Item #: 27326105 Height: 24"/60 cm Size: 5/+ Bloom time: H

Burgundy flowers, good for naturalizing. 1-2"/3-5 cm Flowers.



Item #: 86837910 Height: 36"/90 cm Size: 10/+

Stems reaching up to 40", globe-shaped clusters of silvery flowers with maroon red seeds. Attractive to pollinators.

# Anemone Specialty bulbs



Long lasting flowers for full sun to partial shade. Choose natural settings at focal points. Appreciates mulching in fall.



Item #: 27336105 Height: 6"/15 cm

Size: 5/+ Bloom time: C

Different shades of blue flowers with yellow center. Attractive to pollinators.



#### Charmer

Item #: 27346005 Height: 6"/15 cm

Size: 5/+ Bloom time: C

Daisy-shaped flo